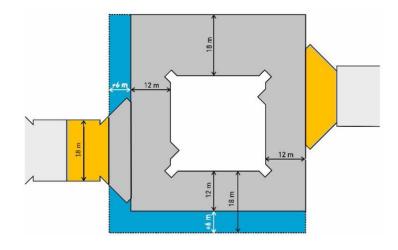

### Year of construction and characteristics:

Asset under development Delivery date: Q4-2018/Q1-2019 Total Investment cost: €331m Designed by Crochon Brullmann Associés and Architecture & Environnement Business centre welcoming up to 650 persons 2 restaurants, 1 fitness room c. 1,400 sq.m interior garden, balconies and terraces HQE Exceptional, BREEAM Excellent and Effinergie+ label

Total area: 36,800 sq.m