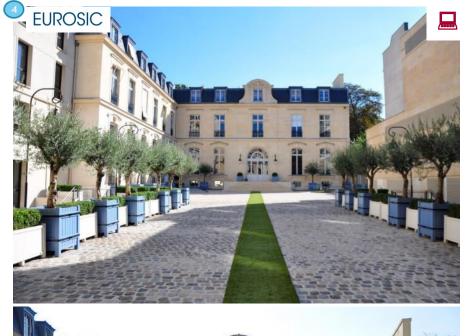

# Penthemont

# Penthemont - Rue de Bellechasse – Paris 7

Year of construction and characteristics: 18<sup>th</sup> century Major part is classified as "Historical Monument" Asset under redevelopment Delivery date: mid-2018 Creation of parking spaces, meeting rooms and fitness room in basement level Creation of a 1,200 sq.m showroom for Saint Laurent, with a capacity of 1,000 persons Flexible spaces HQE Exceptional BREEAM Excellent

Total area: 12,000 sq.m Offices: 9,200 sq.m Hotel: 2,700 sq.m Number of parking spaces: 28

Main tenants: YVES SAINT LAURENT