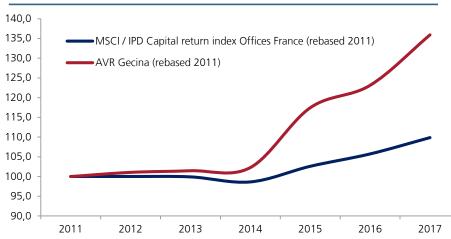

#### Asset Value Return (AVR) : Gecina vs. IPD MSCI Office France

"Now this is not the end. It is not even the beginning of the end. But it is, perhaps, the end of the beginning" (Winston Churchill)

#### Total return (12 months) – 2011 / 2017

#### Strong return since end-2014 (total return per share)