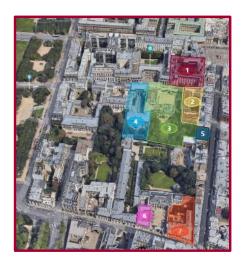

# 🗘 gecina

c.7% of Gecina's office portfolio at end-2017

c. 24% including the assets seen on the road

9 assets visited of which 2 student housings, and 7 offices buildings 4 projects under development to be visited in Paris 16th, La Défense and in Paris 7th

Non replicable prime office cluster in the 7th arrondissement , the other CBD

11 assets visited or seen from Eurosic representing c. 20% of it's initial office portfolio