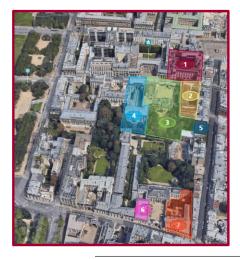

# The assets

| EUROSIC    | 🚨 MAP, 37 boulevard de Montmorency (75016)        | Dopping the second seco                                                                                                                                                                                                                                                                                                                                                 |
|------------|---------------------------------------------------|--------------------------------------------------------------------------------------------------------------------------------------------------------------------------------------------------------------------------------------------------------------------------------------------------------------------------------------------------------------------------------------------------------------------------------------------------------------------------------------------------------------------------------------------------------------------------------------------------------------------------------------------------------------------------------------------------------------------------------------------------------------------------------------------------------------------------------------------------------------------------------------------------------------------------------------------------------------------------------------------------------------------------------------------------------------------------------------------------------------------------------------------------------------------------------------------------------------------------------------------------------------------------------------------------------------------------------------------------------------------------------------------------------------------------------------------------------------------------------------------------------------------------------------------------------------------------------------------------------------------------------------------------------------------------------------------------------------------------------------------------------------------------------------------------------------------------------------------------------------------------------------------------------------------------------------------------------------------------------------------------------------------------------------------------------------------------------------------------------------------------------------------------------------------------------------------------------------------------------------------------------------------------------------------------------------------------------------------------------------------------------------------------------------------------------------------------------------------------------|
|            | 🦳 96-104 avenue Charles de Gaulle (Neuilly)       | A Avenue of Statement of Statem                                                                                                                                                                                                                                                                                                                                                 |
|            | 💻 157-159 avenue Charles de Gaulle et 6-8 rue des | B Rue des Graviers 9 96 Avenue<br>Charles de Gaulle 32 Rue Guersant 9<br>Exhibition and<br>Exhibition and<br>Trade Centre 0<br>(129 Boudevard 0)<br>(129 Bou |
|            | Graviers (Neuilly)                                | All Advance Dames<br>All Advance Dames<br>All Advance Dames<br>All Advance Dames<br>All Advance Dames<br>Advance Dames<br>A                                                                   |
|            | 💻 16 rue du Capitaine Guynemer (La Défense)       | Ar de Tromple 0<br>Brown of the second                                                                                                                                                                                                                                                                                                                                                |
| 🗘 gecina-  | 📮 Adamas, 2-14 rue Berthelot (La Défense)         | Plane de jeux<br>de Baganie<br>Park<br>Park<br>Park<br>Park<br>Park<br>Park<br>Park<br>Park                                                                                                                                                                                                                                                                                                                                                                                                                                                                                                                                                                                                                                                                                                                                                                                                                                                                                                                                                                                                                                                                                                                                                                                                                                                                                                                                                                                                                                                                                                                                                                                                                                                                                                                                                                                                                                                                                                                                                                                                                                                                                                                                                                                                                                                                                                                                                                                    |
|            | Pyramidion, 18-28 avenue de l'Arche (La Défense)  | MUETTE Place du Trocadero Port Alexandre III                                                                                                                                                                                                                                                                                                                                                                                                                                                                                                                                                                                                                                                                                                                                                                                                                                                                                                                                                                                                                                                                                                                                                                                                                                                                                                                                                                                                                                                                                                                                                                                                                                                                                                                                                                                                                                                                                                                                                                                                                                                                                                                                                                                                                                                                                                                                                                                                                                   |
|            | 💻 T1&B (La Défense)                               | Cord to those Park<br>de Boulogne<br>Mussee MarmotangWohnt Q                                                                                                                                                                                                                                                                                                                                                                                                                                                                                                                                                                                                                                                                                                                                                                                                                                                                                                                                                                                                                                                                                                                                                                                                                                                                                                                                                                                                                                                                                                                                                                                                                                                                                                                                                                                                                                                                                                                                                                                                                                                                                                                                                                                                                                                                                                                                                                                                                   |
|            | Campuséa Grande Arche (La Défense)                | Complex<br>strome de<br>ingchang P<br>138 Rue de Gr<br>37 Boulevard de<br>37 Boulevard de                                                                                                                                                                                                                                                                                                                                                                                                                                                                                                                                                                                                                                                                                                                                                                                                                                                                                                                                                                                                                                                                                                                                                                                                                                                                                                                                                                                                                                                                                                                                                                                                                                                                                                                                                                                                                                                                                                                                                                                                                                                                                                                                                                                                                                                                                                                                                                                      |
|            | Campuséa Rose de Cherbourg (La Défense)           | 37 Boult 1 And Annual Park                                                                                                                                                                                                                                                                                                                                                                                                                                                                                                                                                                                                                                                                                                                                                                                                                                                                                                                                                                                                                                                                                                                                                                                                                                                                                                                                                                                                                                                                                                                                                                                                                                                                                                                                                                                                                                                                                                                                                                                                                                                                                                                                                                                                                                                                                                                                                                                                                                                     |
| EUROSIC    | 🚨 Carré Michelet (La Défense)                     | 9 Rue Robert de Flers                                                                                                                                                                                                                                                                                                                                                                                                                                                                                                                                                                                                                                                                                                                                                                                                                                                                                                                                                                                                                                                                                                                                                                                                                                                                                                                                                                                                                                                                                                                                                                                                                                                                                                                                                                                                                                                                                                                                                                                                                                                                                                                                                                                                                                                                                                                                                                                                                                                          |
| Secondesk  | 📥 Le 159 (Neuilly)                                | 温 Offices 🛛 🙀 Residential 🚢 Co-workii                                                                                                                                                                                                                                                                                                                                                                                                                                                                                                                                                                                                                                                                                                                                                                                                                                                                                                                                                                                                                                                                                                                                                                                                                                                                                                                                                                                                                                                                                                                                                                                                                                                                                                                                                                                                                                                                                                                                                                                                                                                                                                                                                                                                                                                                                                                                                                                                                                          |
|            | 📮 75 GA, 75 avenue de la Grande Armée (75016)     |                                                                                                                                                                                                                                                                                                                                                                                                                                                                                                                                                                                                                                                                                                                                                                                                                                                                                                                                                                                                                                                                                                                                                                                                                                                                                                                                                                                                                                                                                                                                                                                                                                                                                                                                                                                                                                                                                                                                                                                                                                                                                                                                                                                                                                                                                                                                                                                                                                                                                |
|            | 🚨 101 avenue des Champs Elysées (75008)           | 💻 1- 3 rue Caumartin (75009)                                                                                                                                                                                                                                                                                                                                                                                                                                                                                                                                                                                                                                                                                                                                                                                                                                                                                                                                                                                                                                                                                                                                                                                                                                                                                                                                                                                                                                                                                                                                                                                                                                                                                                                                                                                                                                                                                                                                                                                                                                                                                                                                                                                                                                                                                                                                                                                                                                                   |
| 🖸 gecina 🚄 | 🚨 44 avenue des Champs Elysées (75008)            | 31-35 boulevard des Capucines (75002)                                                                                                                                                                                                                                                                                                                                                                                                                                                                                                                                                                                                                                                                                                                                                                                                                                                                                                                                                                                                                                                                                                                                                                                                                                                                                                                                                                                                                                                                                                                                                                                                                                                                                                                                                                                                                                                                                                                                                                                                                                                                                                                                                                                                                                                                                                                                                                                                                                          |
| accura     | 💻 5 rue Royale (75008)                            | 😯 Gecina – 且 3 place de l'Opéra (75002)                                                                                                                                                                                                                                                                                                                                                                                                                                                                                                                                                                                                                                                                                                                                                                                                                                                                                                                                                                                                                                                                                                                                                                                                                                                                                                                                                                                                                                                                                                                                                                                                                                                                                                                                                                                                                                                                                                                                                                                                                                                                                                                                                                                                                                                                                                                                                                                                                                        |
|            | 🚨 24 rue Royale / Place de la Madeleine (75008)   | 🔜 10-12 place Vendôme (75001)                                                                                                                                                                                                                                                                                                                                                                                                                                                                                                                                                                                                                                                                                                                                                                                                                                                                                                                                                                                                                                                                                                                                                                                                                                                                                                                                                                                                                                                                                                                                                                                                                                                                                                                                                                                                                                                                                                                                                                                                                                                                                                                                                                                                                                                                                                                                                                                                                                                  |
|            | 💻 1 boulevard de la Madeleine (75008)             | 💻 16 rue des Capucines (75002)                                                                                                                                                                                                                                                                                                                                                                                                                                                                                                                                                                                                                                                                                                                                                                                                                                                                                                                                                                                                                                                                                                                                                                                                                                                                                                                                                                                                                                                                                                                                                                                                                                                                                                                                                                                                                                                                                                                                                                                                                                                                                                                                                                                                                                                                                                                                                                                                                                                 |