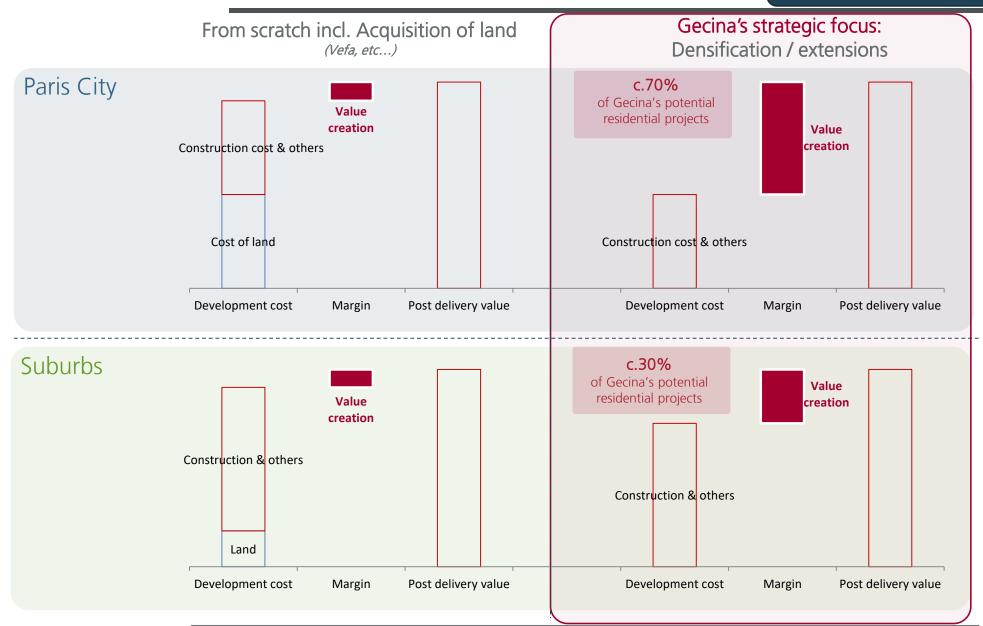

## 3 Drivers for value creation materialization ahead

Capitalizing on our portfolio's centrality by identifying investments opportunities

Densification

Capturing **reversionary potential** and rental **margin optimization** 

## Densification

# **Gecina** Why densification make sense especially in Paris

## Think global:

- harnessing value creation from the whole complex including existing parts to be enhanced
- Extension : Value creation to be extracted on a land fully owned by Gecina
  - Extension: +716 sq.m (+19%), for 10 new flats
- $\blacktriangleright$  Reversionary potential (> +7%) and rental margin optimization from :
  - Refurbishing existing building
  - New private garden for tenants
  - Adding up new services (parking spaces for bikes, smart buildings, connected mailboxes)
  - Optimizing energy consumption

**Gecina** Focus on « Avenue de Saint Mandé » in Paris

Densification

Key financial metrics for « avenue de Saint Mandé » project