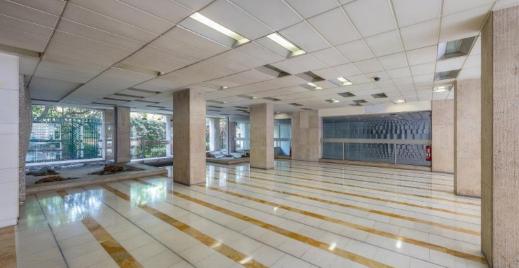

– Paris 7







## 49/51 rue Saint Dominique – Paris 7





#### Year of construction and characteristics:

One building with 2 floors and an other with 3 floors Fully redeveloped in 2010 The asset includes a courtyard and a private garden

Total area: 4,014 sq.m Offices: 4,014 sq.m Number of parking spaces: 10

Main tenants: CHATEAUFORM'





#### 49/51 rue Saint Dominique – Paris 7





## 49/51 rue Saint Dominique – Paris 7







## 49/51 rue Saint Dominique – Paris 7







### 18 rue de Bourgogne – Paris 7



Year of construction and characteristics: Building with 5 floors and 3 basement levels Residential asset including 21 apartments

Total area: 2,025 sq.m Housing: 2,025 sq.m Building staff's housing: 65 sq.m Number of parking spaces: 20





## 18 rue de Bourgogne – Paris 7





### 138 rue de Grenelle – Paris 7



#### Year of construction and characteristics:

18<sup>th</sup> centuryFully redeveloped in 2009"U-shaped" builling with 2 floors and 1 basement level

Total area: 912 sq.m Offices: 912 sq.m

Main tenants: RAISE CONSEIL





### 138 rue de Grenelle – Paris 7







### 136 rue de Grenelle – Paris 7





#### Year of construction and characteristics:

18<sup>th</sup> century Fully redeveloped in 2009 The complex is composed by 2 buildings: one "L-shaped" with 2 floors and 1 basement level, and the other one with 2 floors

Total area: 2,110 sq.m Offices: 2,110 sq.m Number of parking spaces: 10

#### Main tenants:

WINAMAX MAJE



#### 136 rue de Grenelle – Paris 7







This document does not constitute an offer to sell or a solicitation of an offer to