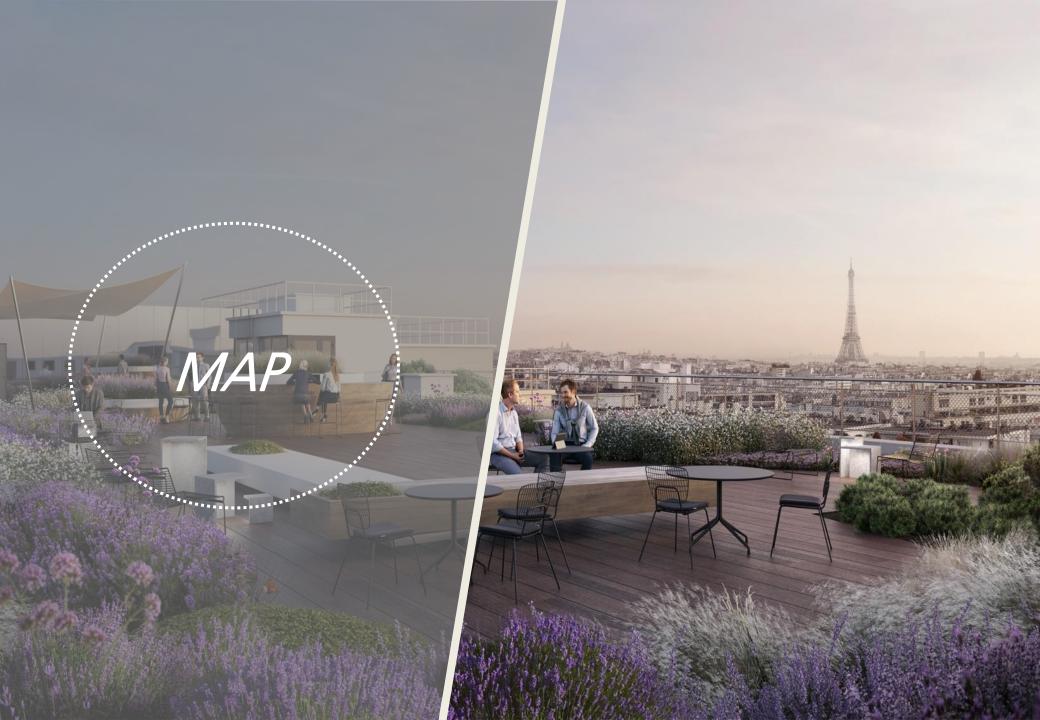

# <image>

 Located 31-37 boulevard de Montmorency in Paris' 16th arrondissement, this asset benefits from various transport modes:

MAP – Paris 16

- Metro: lines 9 and 10
- Buses lines (22, 32, 52)
- Autolib and Velib stations
- Direct access to the peripherical road and the speedway road A13

### Year of construction and characteristics:

Built at the beginning of the 50's, art deco style
Asset under redevelopment
Total Investment cost: €150m
9 levels and 3 basement levels
Fully redeveloped with a corporate and contemporary design
Creation of a double height hall, fully open space, replacement of all
the windows, change of all technical equipment (i.e. CPCU heat
system connection, new technology chilled beam)
Capacity of c.1,100 persons
Restaurant, fitness room, concierge service, flexible meeting rooms
Terraces, balconies and a rooftop with a 360° view
BBC Renovation and BREEAM Very good certifications