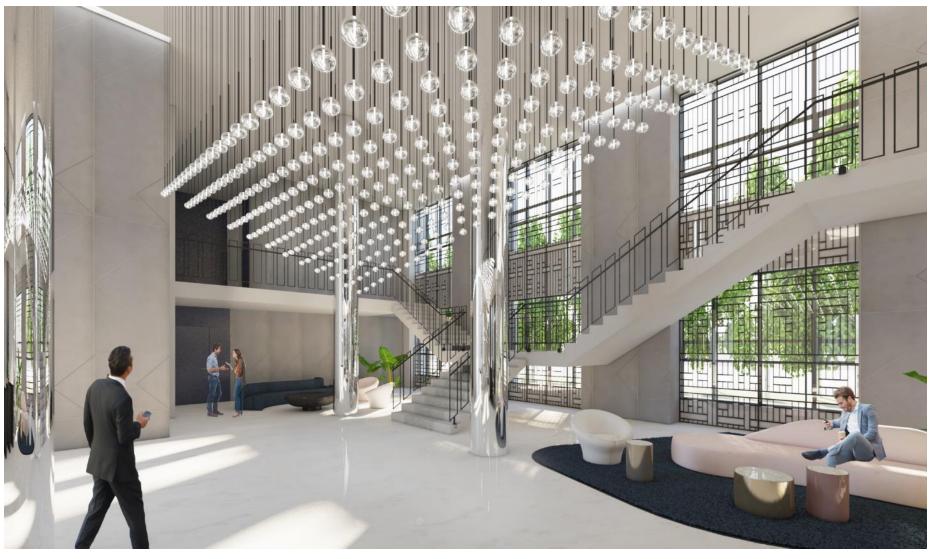

### Year of construction and characteristics:

Built at the beginning of the 50's, art deco style
Asset under redevelopment
Total Investment cost: €150m
9 levels and 3 basement levels
Fully redeveloped with a corporate and contemporary design
Creation of a double height hall, fully open space, replacement of all
the windows, change of all technical equipment (i.e. CPCU heat
system connection, new technology chilled beam)
Capacity of c.1,100 persons
Restaurant, fitness room, concierge service, flexible meeting rooms
Terraces, balconies and a rooftop with a 360° view
BBC Renovation and BREEAM Very good certifications