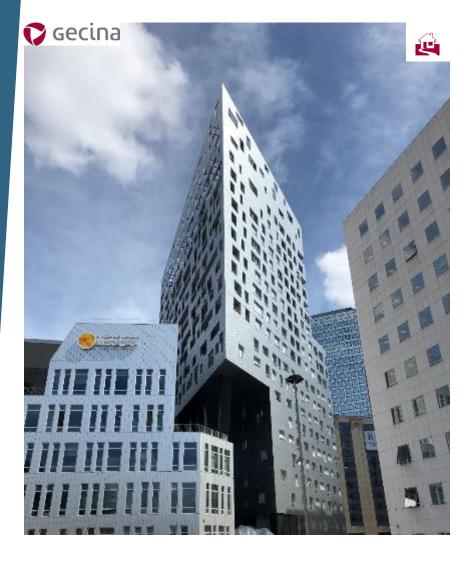

# T1 & B – La Défense

### Year of construction and characteristics:

Built in 2008 Acquisition date : July 2015 Designed by Valode & Pistre Office asset comprising 2 buildings: the T1 tower with 36 levels, and the B tower with 11 levels HQE® Operation

### Total area: 88,600 sq.m

Offices: 80,500 sq.m Facilities: 5,000 sq.m (restaurant, conference centre, ...) Archives: 1,200 sq.m Technical space: 2,000 sq.m Number of parking spaces: 860

### Main tenants:

ENGIE (12-year firm lease signed in July 2015)