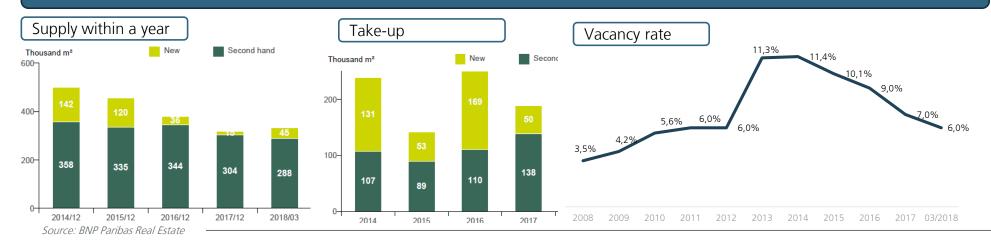

# Paris CBD

### Paris CBD

55%

### A central location for business,

### Paris CBD, Key figures

Source: BNP Paribas Real Estate