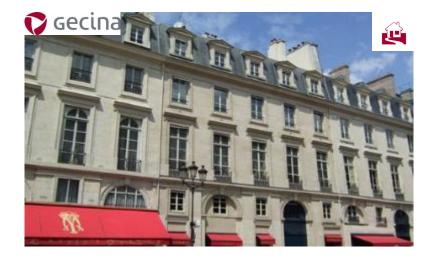

# 10-12 place Vendôme – Paris 1

#### Year of construction and characteristics:

#### 1750

Building with 5 floors and 3 basement levels, the 5<sup>th</sup> floor is attic 2006: facade cleaning

In 2012/2013/2014: restoration of the roof (restoring skylights and circular windows, harmonizing roof frames and creating glass roof in Vendôme building)

### Total area: 9,000 sq.m Offices: 8,000 sq.m Retail & others: 1000 sq.m Number of parking spaces: 139

#### Main tenants:

CHAUMET (Renewed) JP MORGAN CARMIGNAC PATEK REGUS