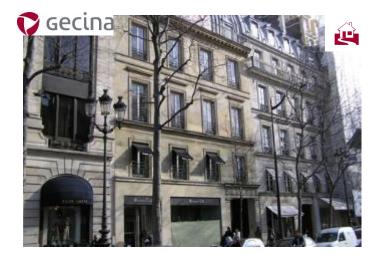

# 44 avenue des Champs Elysées – Paris 8

#### Year of construction and characteristics:

#### 1924

Corner building with 2 basement levels, 1 ground floor, 1 mezzanine with 3 full-height floors, 3 successive recessed floors and 1 partial 7<sup>th</sup> floor under roof-break and added terrace 2012: renovation of the 1<sup>st</sup>, 2<sup>nd</sup> and 3<sup>rd</sup> floors with creation of area by stairs and small yard removal 2013: renovation of the Disney and Zara shops 2013: renovation of the hall

Total area: 3,788.69 sq.m (weighted) or 5,023 sq.m (actual) Offices: 2,781 sq.m Retail: 1,007.69 sq.m (weighted) or 2,242 sq.m (actual)

#### Main tenants:

DISNEY (retail) ZARA (retail) MSBS EURONEWS KGA