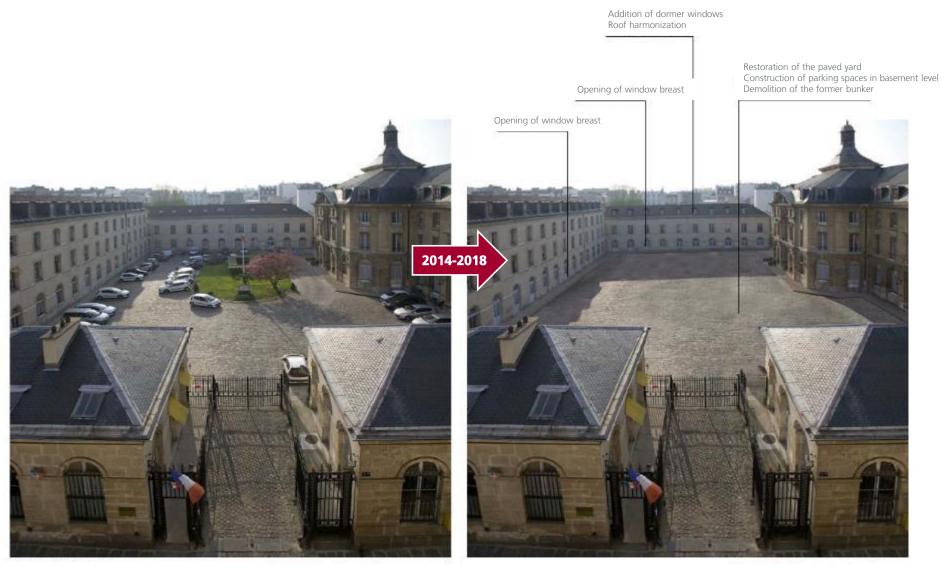

# Penthemont

# Penthemont - Rue de Bellechasse – Paris 7

Year of construction and characteristics: 18<sup>th</sup> century Major part is classified as "Historical Monument" Asset under redevelopment Delivery date: mid-2018 Creation of parking spaces, meeting rooms and fitness room in basement level Creation of a 1,200 sq.m showroom for Saint Laurent, with a capacity of 1,000 persons Flexible spaces HQE Exceptional BREEAM Excellent

Total area: 12,000 sq.m Offices: 9,200 sq.m Hotel: 2,700 sq.m Number of parking spaces: 28

Main tenants: YVES SAINT LAURENT

## Penthemont - Rue de Bellechasse – Paris 7

Before ...

After ...