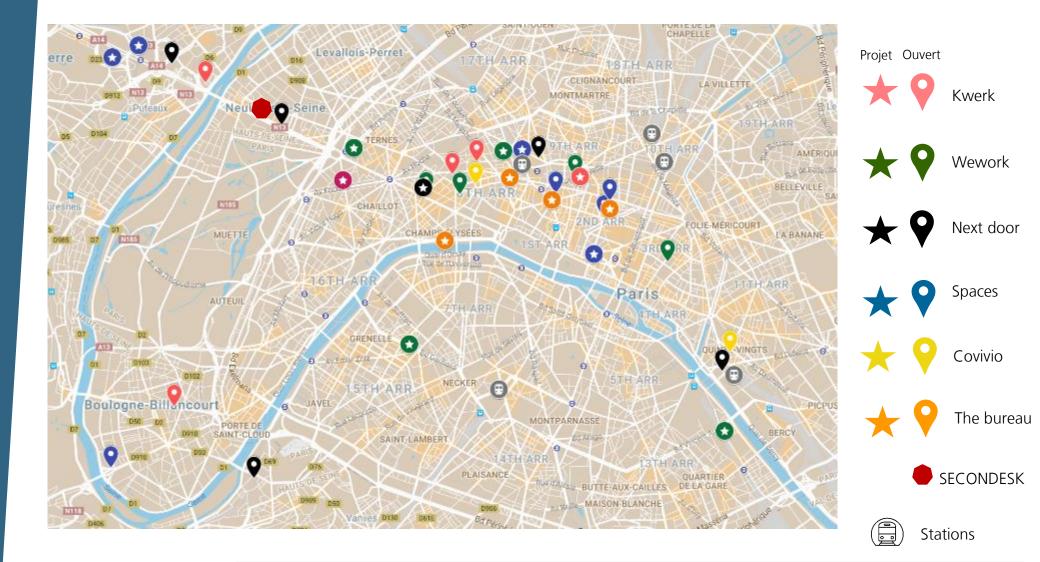

# SECONDESK A FLEXIBLE WORKSPACE NETWORK BY GECINA

# THE WORLD IS CHANGING...

### TOWARDS NEW WAYS OF WORKING

- The digital revolution is driving deep changes in the way we work: faced with a mobile workforce, workspaces are becoming dispersed (headquarters, hot desking, home, coworking spaces, etc.)
- Our sector is being transformed, from a goods to a servicebased economy, from an ownership to a use-based economy: the real client is becoming the end user, i.e. employees, driving major changes in the solutions offered by a real estate company
- These fundamental movements are leading to a deep transformation for the real estate sector: real estate now needs to offer a mix of solutions combining spaces and services (a "core and flex" model is developing)

### Main competitors in Paris region

### GECINA'S FLEXIBLE WORKSPACE SOLUTIONS

Secondesk is a network of flexible office and coworking spaces developed by Gecina since early 2017