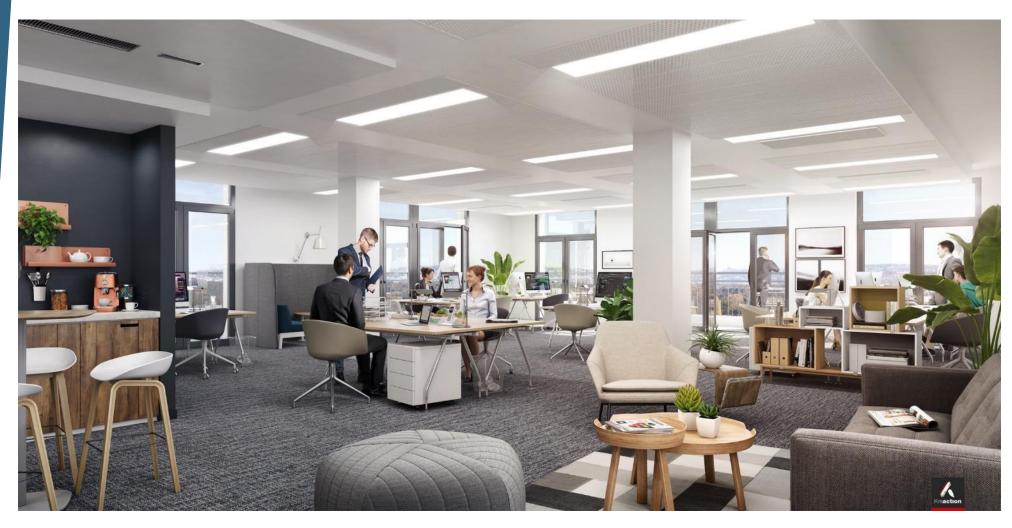

ction and characteristics:

Built at the beginning of the 50's, art deco style
Asset under redevelopment
Total Investment cost: €150m
9 levels and 3 basement levels
Fully redeveloped with a corporate and contemporary design
Creation of a double height hall, fully open space, replacement of all
the windows, change of all technical equipment (i.e. CPCU heat
system connection, new technology chilled beam)
Capacity of c.1,100 persons
Restaurant, fitness room, concierge service, flexible meeting rooms
Terraces, balconies and a rooftop with a 360° view
BBC Renovation and BREEAM Very good certifications

Total area: 13,800 sq. m Offices: 13,800 sq. m Parking spaces: 105 places

### Single tenant:

LACOSTE (mid-2019)



# MAP – Paris 16

### 9th level





Hall





# MAP – Paris 16

### Offices





### Restaurant





# MAP – Paris 16

### Garden





# MAP – Paris 16

### Rooftop



# On the road ... Neuilly & La Défense

50 m in







# **Neuilly-Levallois**

### A central location for business, connected to the CBD & La Défense





### Neuilly Levallois, Key figures





# **Neuilly-Levallois**

17 18 T1

500 480

Neuilly-sur-Seine

Levallois-Perret

### A central location for business, connected to the CBD & La Défense



Source: BNP Paribas Real Estate

Source: BNP Paribas Real Estate

Prime rents

in €/sq.m/year

# 96-104 avenue Charles de Gaulle - Neuilly





### Year of construction and characteristics:

Built in 1964 Redeveloped in 2012 Designed by Lobjoy & Bouvier Composed of 3 buildings linked by a wooden structure One building with 8 levels, an other with 4 levels