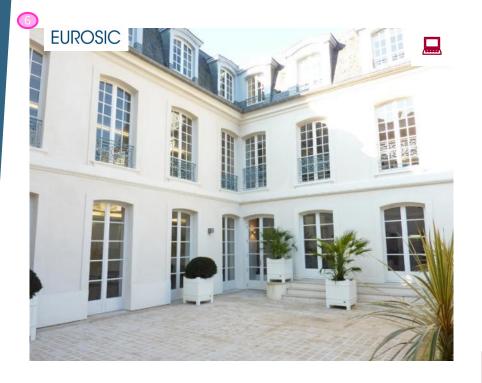

# Penthemont

# Penthemont - Rue de Bellechasse – Paris 7

Year of construction and characteristics: 18<sup>th</sup> century Major part is classified as "Historical Monument" Asset under redevelopment Delivery date: mid-2018 Creation of parking spaces, meeting rooms and fitness room in basement level Creation of a 1,200 sq.m showroom for Saint Laurent, with a capacity of 1,000 persons Flexible spaces HQE Exceptional BREEAM Excellent

Total area: 12,000 sq.m Offices: 9,200 sq.m Hotel: 2,700 sq.m Number of parking spaces: 28

Main tenants: YVES SAINT LAURENT

# 🗘 Gecina

## Penthemont - Rue de Bellechasse – Paris 7

Before ...

After ...