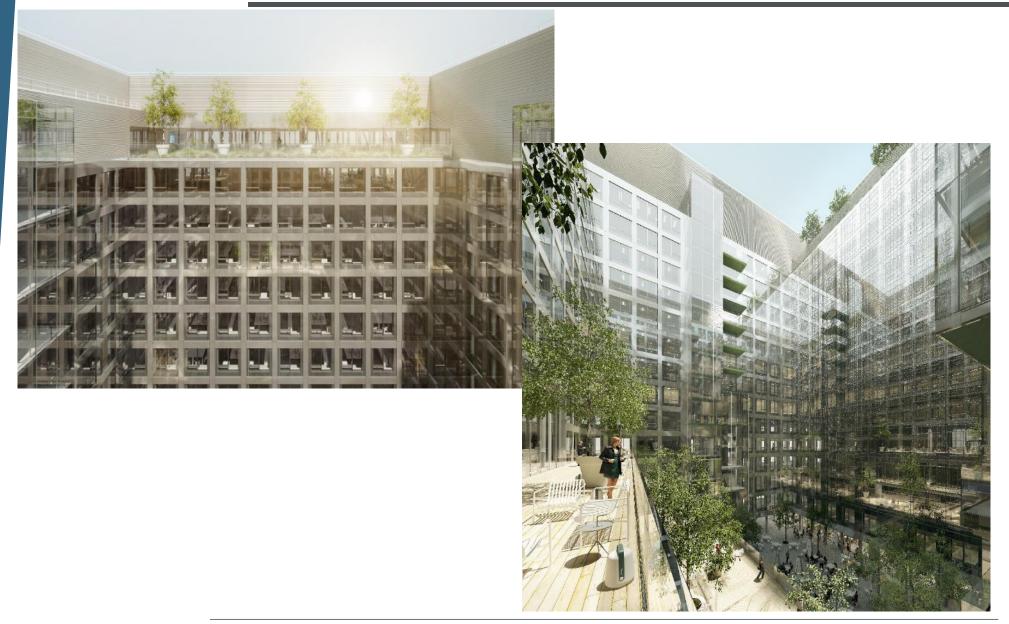

# Carré Michelet – La Défense

### Year of construction and characteristics:

Asset under development Delivery date: Q4-2018/Q1-2019 Total Investment cost: €331m Designed by Crochon Brullmann Associés and Architecture & Environnement Business centre welcoming up to 650 persons 2 restaurants, 1 fitness room c. 1,400 sq.m interior garden, balconies and terraces HQE Exceptional, BREEAM Excellent and Effinergie+ label