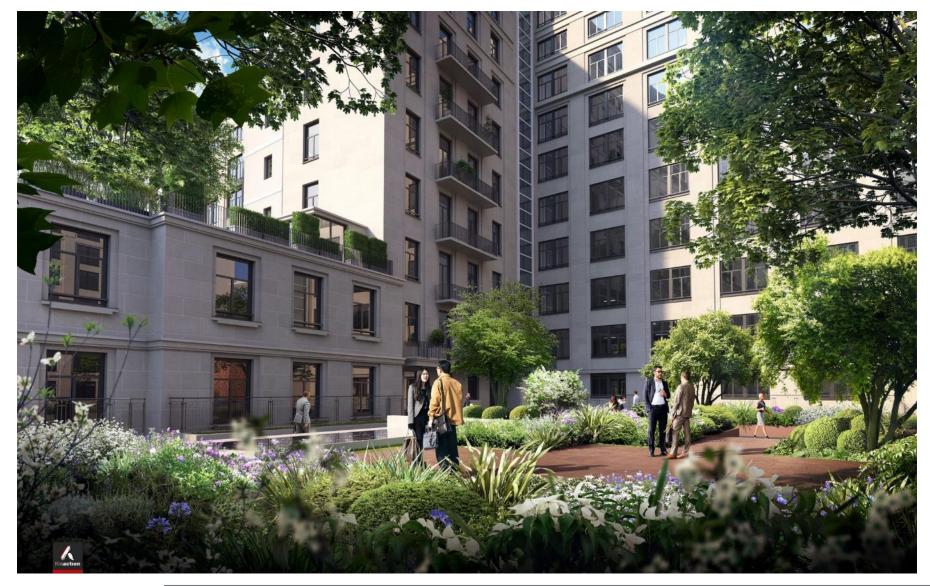

# Penthemont - Rue de Bellechasse – Paris 7

Year of construction and characteristics: 18<sup>th</sup> century Major part is classified as "Historical Monument" Asset under redevelopment Delivery date: mid-2018 Creation of parking spaces, meeting rooms and fitness room in basement level Creation of a 1,200 sq.m showroom for Saint Laurent, with a capacity of 1,000 persons Flexible spaces HQE Exceptional BREEAM Excellent

## Penthemont - Rue de Bellechasse – Paris 7

Before ...

After ...