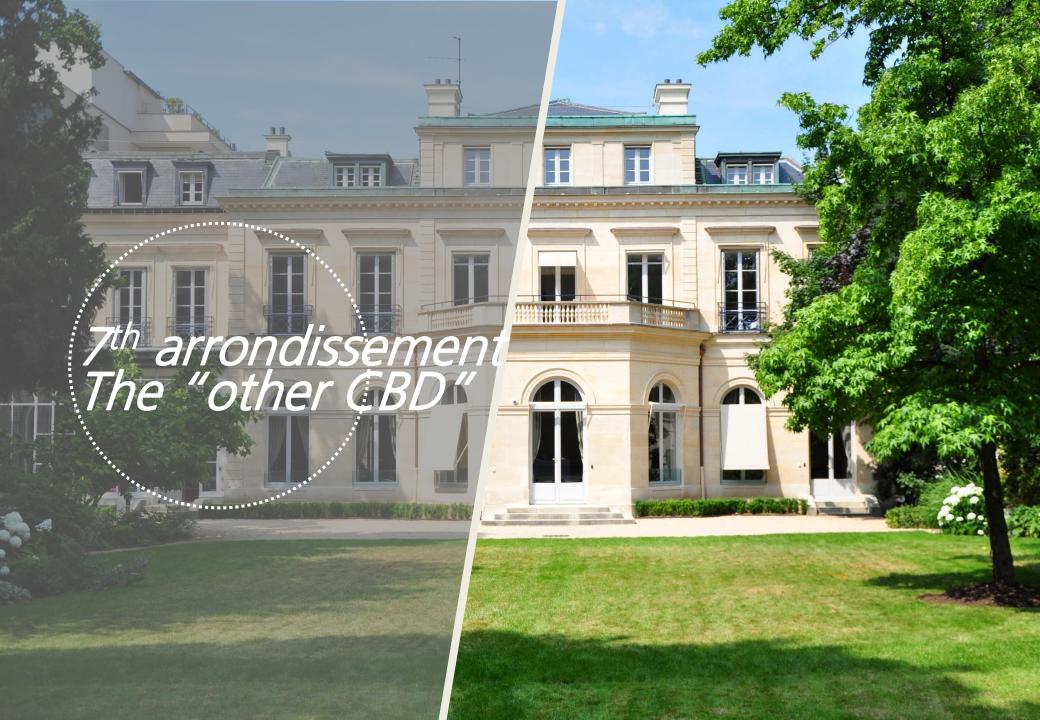

éra and Madeleine, in the Central Business District

7 floors and 4 basement levels

3 elevators

Canteen

2004: fully redeveloped by Naud & Poux2012: CPCU heat system connectionControlled and secure building access

Total area: c. 10,000 sq.m Floor space : 7,241 sq.m Number of parking spaces: 93 Storage area: 2,531 sq.m

#### Main tenants:

Gecina's headquarters



# ASSET TOUR

1 m 1m 1m 1

# Investor day 2018

# Program of the afternoon – June 14, 2018

# The assets

#### EUROSIC

- Penthemont, rue de Bellechasse (75007)
  - 🛛 📮 136 rue de Grenelle (75007)
  - 📕 138 rue de Grenelle (75007)
  - 🙀 18 rue de Bourgogne (75007)
    - 24-26 rue Saint Dominique (75007)
       41-43 rue Saint Dominique (75007)
       45-47 rue Saint Dominique (75007)
       49-51 rue Saint Dominique (75007)







# Paris 6th & 7th



### The other CBD "Rive Gauche" Paris 6 & 7

#### A central location in Paris, close to public transport and easily accessible by car



### A resilient market, with low vacancy rates and high rental values



### Our assets in Paris 7<sup>th</sup> arrondissement



# Penthemont

# Penthemont - Rue de Bellechasse – Paris 7



Year of construction and characteristics: 18<sup>th</sup> century Major part is classified as "Historical Monument" Asset under redevelopment Delivery date: mid-2018 Creation of parking spaces, meeting rooms and fitness room in basement level Creation of a 1,200 sq.m showroom for Saint Laurent, with a capacity of 1,000 persons Flexible spaces HQE Exceptional BREEAM Excellent

Total area: 12,000 sq.m Offices: 9,200 sq.m Hotel: 2,700 sq.m Number