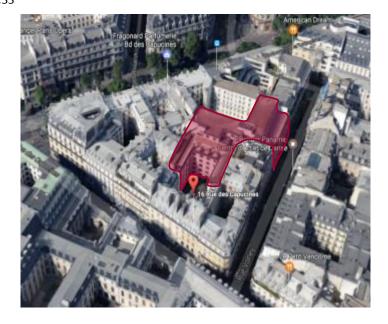

# Business center - rue Saint Dominique – Paris 7

### Super prime business center in the heart of Paris

#### Characteristics:

Prestigious business center in Paris, with 1.3 ha of land. It includes 7 assets of which 2 mansions and a park

Total area: 29,000 sq.m Number of parking spaces: 169

- 24/26 rue Saint-Dominique: 8,048 sq.m
- 41/43 rue Saint-Dominique: 5,932 sq.m
- 3 45/47 rue Saint-Dominique: 6,128 sq.m.
- 49/51 rue Saint-Dominique: 4,014 sq.m
- 5) 18 rue de Bourgogne: 2,025 sq.m
- 💿 138 rue de Grenelle: 912 sq.m
- 136 rue de Grenelle: 2,110 sq.m