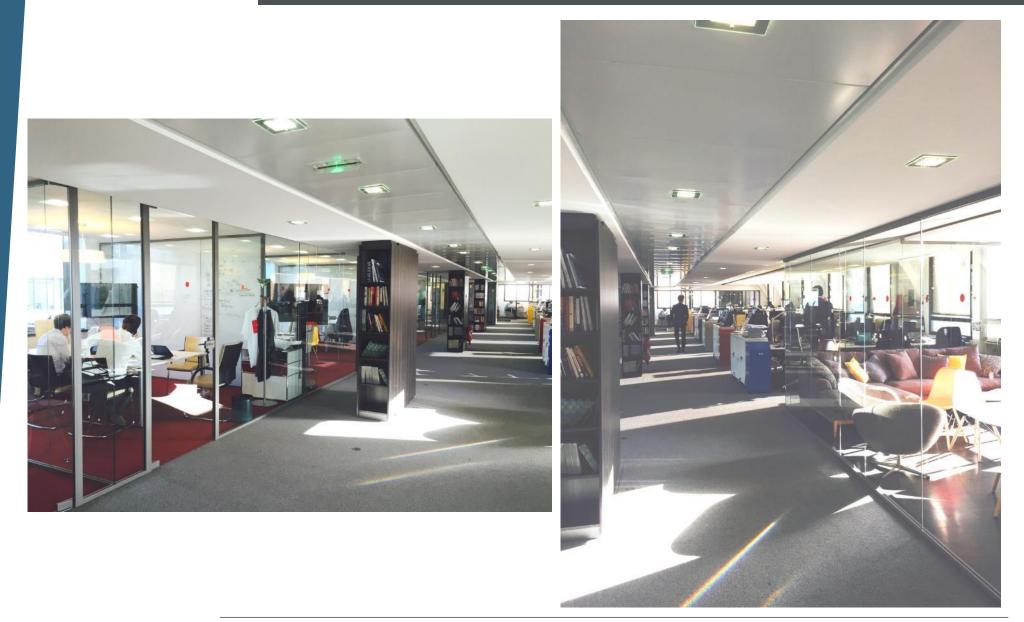

S TROCADÉRO** 112 avenue Kléber

Last refurbishment: 2006 Area: 27,500 sq.m Rent: €750 Vacancy rate: 0.5%



#CLOUD 6 rue Ménars

Last refurbishment: 2016 Area: 33,200 sq.m Rent: €700 Vacancy rate: 0%



ÉTOILE SAINT-HONORÉ 21/23/25 rue Balzac

Last refurbishment: 1995 Area: 26,000 sq.m Rent: €650 Vacancy rate: 23%

# 24/26 rue Saint Dominique – Paris 7



#### Year of construction and characteristics:

Building with 5 floors and 2 basement levelsFully redeveloped in 2008The asset is organized around a patio and includes a rooftopAtrium, modern meeting rooms and cafeteria

Total area: 8,048 sq.m Offices: 8,048 sq.m Number of parking spaces: 45

#### Main tenants:

BCG (The Boston Consulting Group)



## 24/26 rue Saint Dominique – Paris 7









#### 24/26 rue Saint Dominique – Paris 7





#### 41/43 rue Saint Dominique – Paris 7





#### Year of construction and characteristics: Building with 5 floors and 2 basement levels Fully redeveloped in 2008 Canteen restaurant

Total area: 5,932 sq.m Offices: 4,349 sq.m Archives: 384 sq.m Number of parking spaces: 64

#### Main tenants:

BCG (The Boston Consulting Group) HUAWEI NICE COTE D'AZUR COMPAGNIE DE L'AUDON OLORYN PARTNERS MARGUERITE ADVISERS ROLAND & ASSOCIES

## 41/43 rue Saint Dominique – Paris 7







#### 41/43 rue Saint Dominique – Paris 7



## 45/47 rue Saint Dominique – Paris 7





#### Year of construction and characteristics:

One building with 2 floors and an other with 4 floors and 2 basement levels Fully redeveloped in 2010 The asset includes a courtyard and a rooftop

Total area: 6,128 sq.m Offices: 6,12