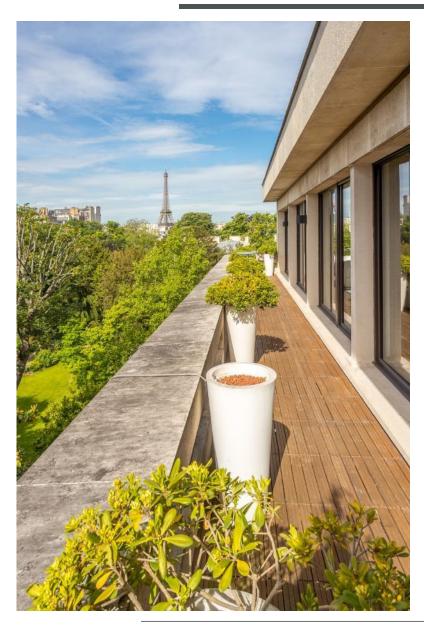

08The asset is organized around a patio and includes a rooftopAtrium, modern meeting rooms and cafeteria

Total area: 8,048 sq.m Offices: 8,048 sq.m Number of parking spaces: 45

#### Main tenants:

BCG (The Boston Consulting Group)



## 24/26 rue Saint Dominique – Paris 7









#### 24/26 rue Saint Dominique – Paris 7





#### 41/43 rue Saint Dominique – Paris 7





#### Year of construction and characteristics: Building with 5 floors and 2 basement levels Fully redeveloped in 2008 Canteen restaurant

Total area: 5,932 sq.m Offices: 4,349 sq.m Archives: 384 sq.m Number of parking spaces: 64

#### Main tenants:

BCG (The Boston Consulting Group) HUAWEI NICE COTE D'AZUR COMPAGNIE DE L'AUDON OLORYN PARTNERS MARGUERITE ADVISERS ROLAND & ASSOCIES

## 41/43 rue Saint Dominique – Paris 7







#### 41/43 rue Saint Dominique – Paris 7



## 45/47 rue Saint Dominique – Paris 7





#### Year of construction and characteristics:

One building with 2 floors and an other with 4 floors and 2 basement levels Fully redeveloped in 2010 The asset includes a courtyard and a rooftop

Total area: 6,128 sq.m Offices: 6,128 sq.m Number of parking spaces: 45

#### Main tenants: LATHAM & WATKINS



### 45/47 rue Saint Dominique – Paris 7





#### 45/47 rue Saint Dominique – Paris 7







#### 45/47 rue Saint Dominique – Paris 7







## 49/51 rue Saint Dominique – Paris 7





#### Year of construction and characteristics:

One building with 2 floors and an other with 3 floors Fully redeveloped in 2010 The asset includes a courtyard and a private garden

Total area: 4,014 sq.m Offices: