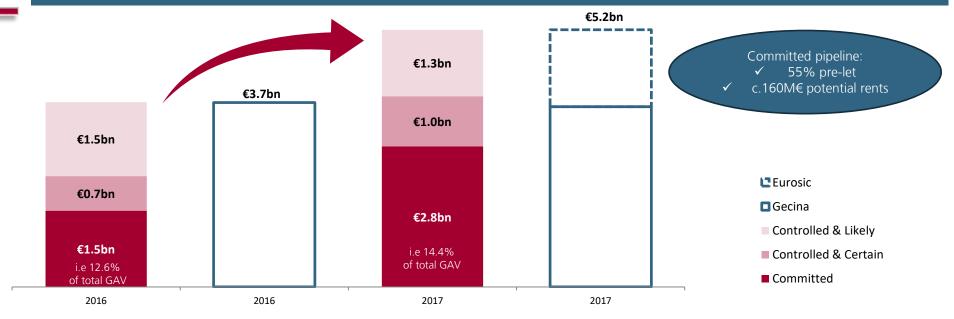

# **Gecina** Doing better, quicker, stronger with EUROSIC

Accelerating value extraction through an unequalled pipeline

Total Pipeline: €5.2bn, 6% yield on cost, 87% in Paris, Western Crescent & La Défense

#### Pipeline breakdown by geography

#### Key Facts – Total Pipeline

- > Total pipeline up from €3.7bn to €5.2bn in 1 year thanks to:
  - New projects from Eurosic's pipeline (€1.6bn)
  - First new projects from Residential perimeter identified by the new business unit
- 69% in Paris City, 17% in the best parts of the Western Crescent (Neuilly, Levallois, Issy-les-Moulineaux) and La Défense
- Average yield on cost at 6.0%
- Theoretical average current prime yield ~3.5%