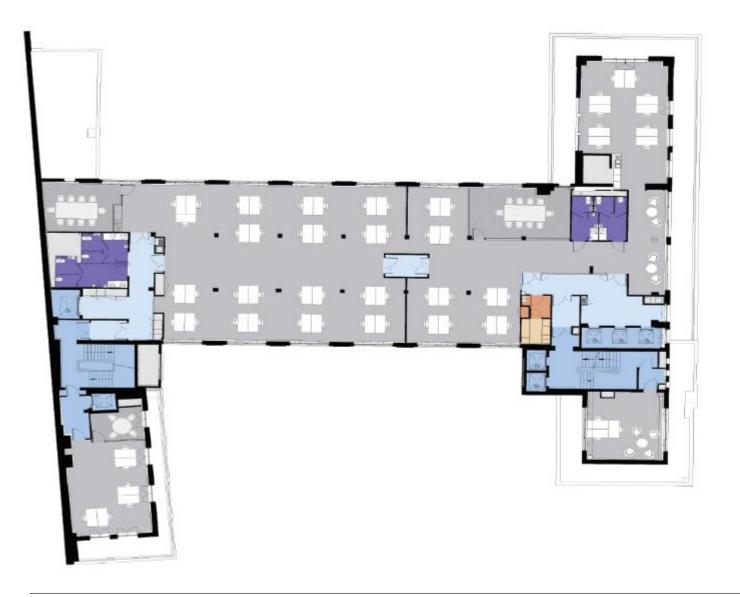

# MAP – Paris 16





### Year of construction and characteristics:

Built at the beginning of the 50's, art deco style
Asset under redevelopment
Total Investment cost: €150m
9 levels and 3 basement levels
Fully redeveloped with a corporate and contemporary design
Creation of a double height hall, fully open space, replacement of all
the windows, change of all technical equipment (i.e. CPCU heat
system connection, new technology chilled beam)
Capacity of c.1,100 persons
Restaurant, fitness room, concierge service, flexible meeting rooms
Terraces, balconies and a rooftop with a 360° view
BBC Renovation and BREEAM Very good certifications

Total area: 13,800 sq. m Offices: 13,800 sq. m Parking spaces: 105 places

### Single tenant:

LACOSTE (mid-2019)



# MAP – Paris 16

### 9th level





Hall





# MAP – Paris 16

### Offices





### Restaurant





# MAP – Paris 16

### Garden





# MAP – Paris 16

### Rooftop



# On the road ... Neuilly & La Défense

50 m in







# **Neuilly-Levallois**

### A central location for business, connected to the CBD & La Défense





### Neuilly Levallois, Key figures





# **Neuilly-Levallois**

17 18 T1

500 480

Neuilly-sur-Seine

Levallois-Perret

### A central location for business, connected to the CBD & La Défense



Source: BNP Paribas Real Estate

Source: BNP Paribas Real Estate

Prime rents

in €/sq.m/year

# 96-104 avenue Charles de Gaulle - Neuilly





### Year of construction and characteristics:

Built in 1964 Redeveloped in 2012 Designed by Lobjoy & Bouvier Composed of 3 buildings linked by a wooden structure One bu