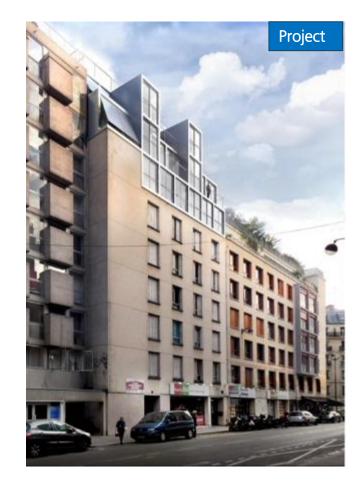

# Penthemont

# Penthemont - Rue de Bellechasse – Paris 7

Year of construction and characteristics: 18<sup>th</sup> century Major part is classified as "Historical Monument" Asset under redevelopment Delivery date: mid-2018 Creation of parking spaces, meeting rooms and fitness room in basement level Creation of a 1,200 sq.m showroom for Saint Laurent, with a capacity of 1,000 persons Flexible spaces HQE Exceptional BREEAM Excellent

Total area: 12,000 sq.m Offices: 9,200 sq.m Hotel: 2,700 sq.m Number of parking spaces: 28

Main tenants: YVES SAINT LAURENT