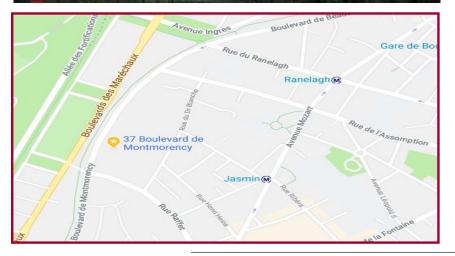

# <image>

 Located 31-37 boulevard de Montmorency in Paris' 16th arrondissement, this asset benefits from various transport modes:

MAP – Paris 16

- Metro: lines 9 and 10
- Buses lines (22, 32, 52)
- Autolib and Velib stations
- Direct access to the peripherical road and the speedway road A13