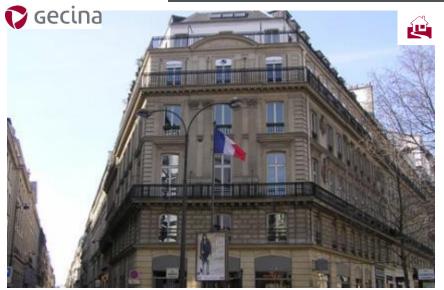

# 101 avenue des Champs Elysées – Paris 8

#### Year of construction and characteristics:

#### 1930

Building with 7 floors and 4 basement levels, the 7<sup>th</sup> floor is attic Located on Avenue des Champs-Elysées and Avenue George V Exceptional visibility Redeveloped in 1995 and 2003 Façade classified as "Historical Monument"

#### Total area:

Offices: 4,700 sq.m Retail : 3,800 sq.m Storage : 1,400 sq.m Number of parking spaces: 58

#### Main tenants:

LOUIS VUITTON MALLETIER RASPOUTINE (cabaret / nightclub)