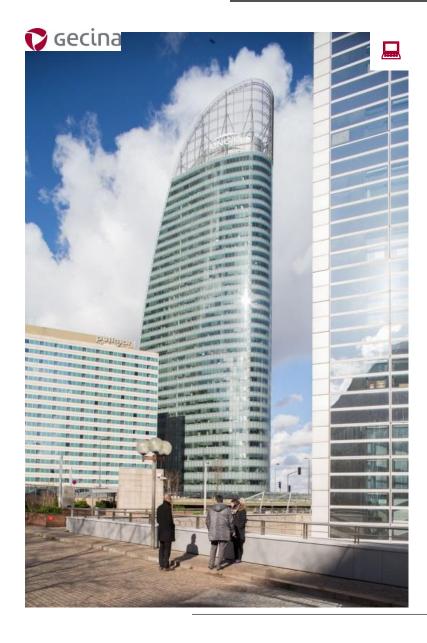

# T1 & B – La Défense

### Year of construction and characteristics:

Built in 2008 Acquisition date : July 2015 Designed by Valode & Pistre Office asset comprising 2 buildings: the T1 tower with 36 levels, and the B tower with 11 levels HQE® Operation

### Total area: 88,600 sq.m

Offices: 80,500 sq.m Facilities: 5,000 sq.m (restaurant, conference centre, ...) Archives: 1,200 sq.m Technical space: 2,000 sq.m Number of parking spaces: 860

### Main tenants:

ENGIE (12-year firm lease signed in July 2015)