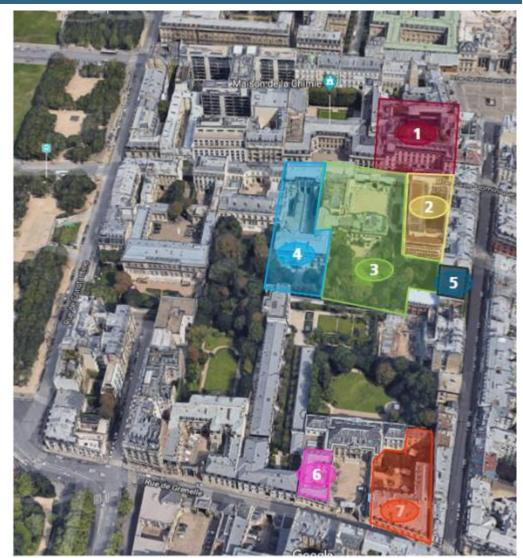

# 🗘 gecina

c.7% of Gecina's office portfolio at end-2017

c. 24% including the assets seen on the road

9 assets visited of which 2 student housings, and 7 offices buildings 4 projects under development to be visited in Paris 16th, La Défense and in Paris 7th

Non replicable prime office cluster in the 7th arrondissement , the other CBD

11 assets visited or seen from Eurosic representing c. 20% of it's initial office portfolio