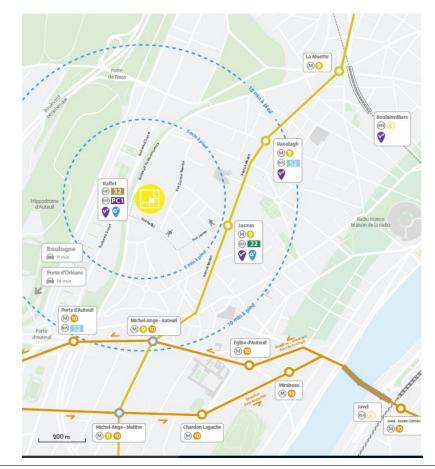

# <image>

 Located 31-37 boulevard de Montmorency in Paris' 16th arrondissement, this asset benefits from various transport modes:

MAP – Paris 16

- Metro: lines 9 and 10
- Buses lines (22, 32, 52)
- Autolib and Velib stations
- Direct access to the peripherical road and the speedway road A13