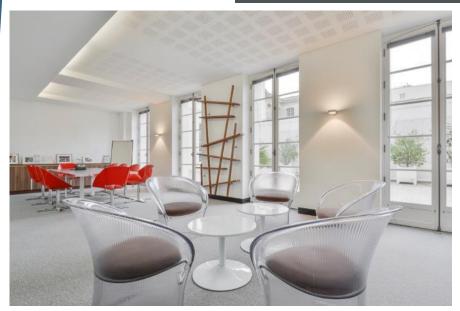

# Penthemont

# Penthemont - Rue de Bellechasse – Paris 7

Year of construction and characteristics: 18<sup>th</sup> century Major part is classified as "Historical Monument" Asset under redevelopment Delivery date: mid-2018 Creation of parking spaces, meeting rooms and fitness room in basement level Creation of a 1,200 sq.m showroom for Saint Laurent, with a capacity of 1,000 persons Flexible spaces HQE Exceptional BREEAM Excellent

Total area: 12,000 sq.m Offices: 9,200 sq.m Hotel: 2,700 sq.m Number of parking spaces: 28

Main tenants: YVES SAINT LAURENT