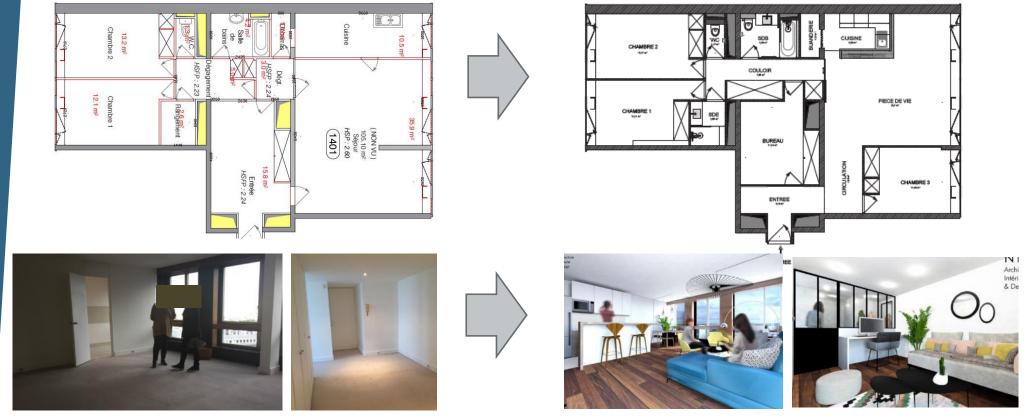

## Think global:

- harnessing value creation from the whole complex including existing parts to be enhanced
- Extension : Value creation to be extracted on a land fully owned by Gecina
  - Extension: +716 sq.m (+19%), for 10 new flats
- $\blacktriangleright$  Reversionary potential (> +7%) and rental margin optimization from :
  - Refurbishing existing building
  - New private garden for tenants
  - Adding up new services (parking spaces for bikes, smart buildings, connected mailboxes)
  - Optimizing energy consumption

**Gecina** Focus on « Avenue de Saint Mandé » in Paris

Densification

Key financial metrics for « avenue de Saint Mandé » project