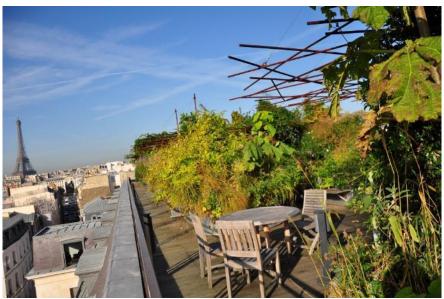

# <image>

 Located 31-37 boulevard de Montmorency in Paris' 16th arrondissement, this asset benefits from various transport modes:

MAP – Paris 16

- Metro: lines 9 and 10
- Buses lines (22, 32, 52)
- Autolib and Velib stations
- Direct access to the peripherical road and the speedway road A13

### Year of construction and characteristics:

Built at the beginning of the 50's, art deco style
Asset under redevelopment
Total Investment cost: €150m
9 levels and 3 basement levels
Fully redeveloped with a corporate and contemporary design
Creation of a double height hall, fully open space, replacement of all
the windows, change of all technical equipment (i.e. CPCU heat
system connection, new technology chilled beam)
Capacity of c.1,100 persons
Restaurant, fitness room, concierge service, flexible meeting rooms
Terraces, balconies and a rooftop with a 360° view
BBC Renovation and BREEAM Very good certifications

### Rooftop