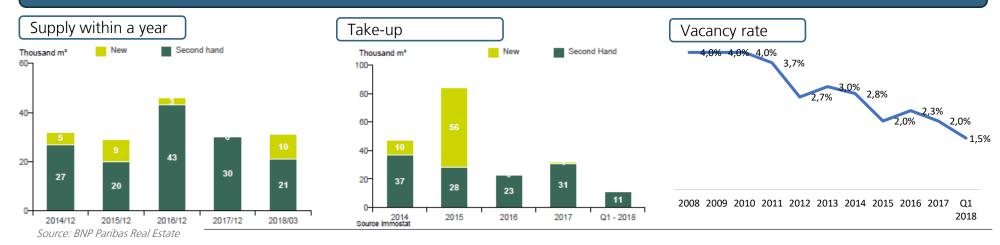

0,000 sq.m Floor space : 7,241 sq.m Number of parking spaces: 93 Storage area: 2,531 sq.m

#### Main tenants:

Gecina's headquarters



# ASSET TOUR

1 m 1m 1m 1

# Investor day 2018

# Program of the afternoon – June 14, 2018

# The assets

#### EUROSIC

- Penthemont, rue de Bellechasse (75007)
  - 🛛 📮 136 rue de Grenelle (75007)
  - 📕 138 rue de Grenelle (75007)
  - 🙀 18 rue de Bourgogne (75007)
    - 24-26 rue Saint Dominique (75007)
       41-43 rue Saint Dominique (75007)
       45-47 rue Saint Dominique (75007)
       49-51 rue Saint Dominique (75007)







# Paris 6th & 7th



### The other CBD "Rive Gauche" Paris 6 & 7

#### A central location in Paris, close to public transport and easily accessible by car



### A resilient market, with low vacancy rates and high rental values



### Our assets in Paris 7<sup>th</sup> arrondissement



# Penthemont

# Penthemont - Rue de Bellechasse – Paris 7



Year of construction and characteristics: 18<sup>th</sup> century Major part is classified as "Historical Monument" Asset under redevelopment Delivery date: mid-2018 Creation of parking spaces, meeting rooms and fitness room in basement level Creation of a 1,200 sq.m showroom for Saint Laurent, with a capacity of 1,000 persons Flexible spaces HQE Exceptional BREEAM Excellent

Total area: 12,000 sq.m Offices: 9,200 sq.m Hotel: 2,700 sq.m Number of parking spaces: 28

Main tenants: YVES SAINT LAURENT

# 🗘 Gecina

## Penthemont - Rue de Bellechasse – Paris 7



Before ...

After ...

# Saint Dominique Business center

1

# Business center - rue Saint Dominique – Paris 7

###