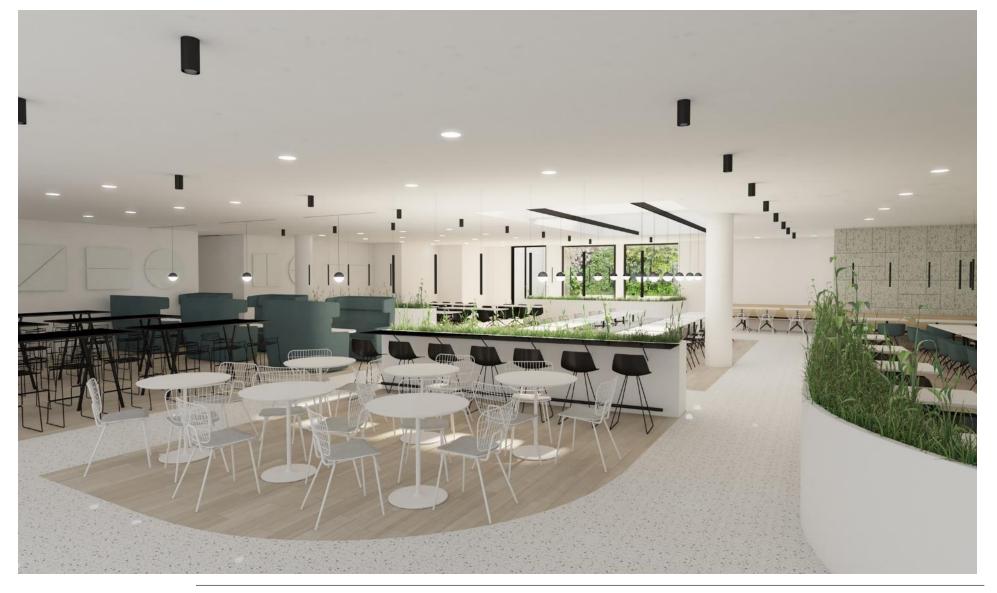

### Year of construction and characteristics:

Built at the beginning of the 50's, art deco style
Asset under redevelopment
Total Investment cost: €150m
9 levels and 3 basement levels
Fully redeveloped with a corporate and contemporary design
Creation of a double height hall, fully open space, replacement of all
the windows, change of all technical equipment (i.e. CPCU heat
system connection, new technology chilled beam)
Capacity of c.1,100 persons
Restaurant, fitness room, concierge service, flexible meeting rooms
Terraces, balconies and a rooftop with a 360° view
BBC Renovation and BREEAM Very good certifications

### Restaurant