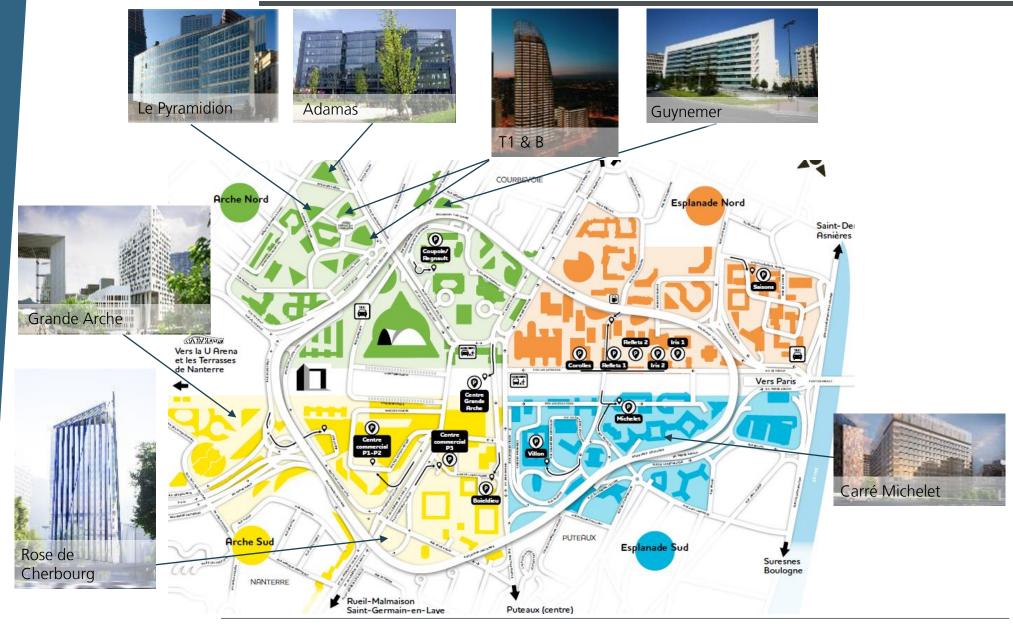

aviers

- Delivery date: Q2-2020
- Total surface of c. 14,500 sq.m
- TIC : €128m o.w. €34m still to be invested
- Double ceiling highs for the entrance hall
- Significant increase of the potential density
- Rooftop, gardens and terraces created (c. 1,500 sq.m)
- Mutualized surfaces (business center)
- Floors perfectly aligned with the new building bought in may 2018 (8 Graviers), allowing to consider a combined project, therefore answering some tenants requirement for large surfaces in the area (under study)
- Yield on cost approx. 6.4%, theoretical prime yield in Neuilly of around 3.5% / 3.7%







# La Défense



### La Défense

### A central location for business, connected to the CBD, in the heart of the Grand Paris scheme



### La Défense, Key figures





### Gecina in La Défense



# 🗘 Gecina

# 16 rue du Capitaine Guynemer – La Défense



### Year of construction and characteristics:

Built in 2003 Asset under light refurbishement Designed by Axel Schoenert Office asset with 8 levels and 4 basement levels Restaurant

Total area: 12,200 sq.m Offices: 11,900 sq.m Number of parking spaces: 188

# Adamas, 2-14 rue Berthelot – La Défense



### Year of construction and characteristics:

Built in 2010

Located 2-14 rue Berthelot and 47-49 boulevard de la Mission Marchand Office asset with 7 levels and 2 basement levels Restaurant HQE® Operation

Total area: 10,500 sq.m Offices: 9,300 sq.m Retail: 790 sq.m Number of parking spaces: 77

Main tenants:

SOCIETE GENERALE

# **Orgenia** Pyramidion – 18-28 avenue de l'Arche – La Défense



### Year of construction and characte