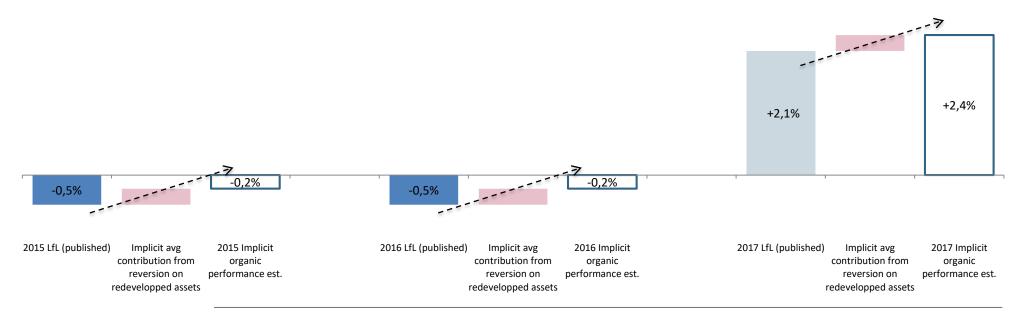

The pipeline, contributing also to organic performance ahead of « published » Ifl rental growth

Pipeline: Lease signed vs. Initial expectations (2015-2018):

- ➤ +11% in average, underlying supportive market trends on the most central areas
- Rental uplift on assets being redeveloped
  - Rents signed post redevelopments +12% above previous ones
  - An average add ins to organic rental growth could be of around +0.25% per year