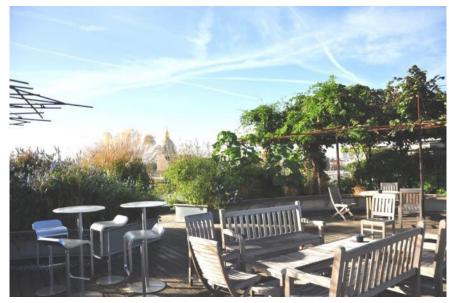

# <image>

 Located 31-37 boulevard de Montmorency in Paris' 16th arrondissement, this asset benefits from various transport modes:

MAP – Paris 16

- Metro: lines 9 and 10
- Buses lines (22, 32, 52)
- Autolib and Velib stations
- Direct access to the peripherical road and the speedway road A13

### Year of construction and characteristics:

Built at the beginning of the 50's, art deco style
Asset under redevelopment
Total Investment cost: €150m
9 levels and 3 basement levels
Fully redeveloped with a corporate and contemporary design
Creation of a double height hall, fully open space, replacement of all
the windows, change of all technical equipment (i.e. CPCU heat
system connection, new technology chilled beam)
Capacity of c.1,100 persons
Restaurant, fitness room, concierge service, flexible meeting rooms
Terraces, balconies and a rooftop with a 360° view
BBC Renovation and BREEAM Very good certifications

### Rooftop