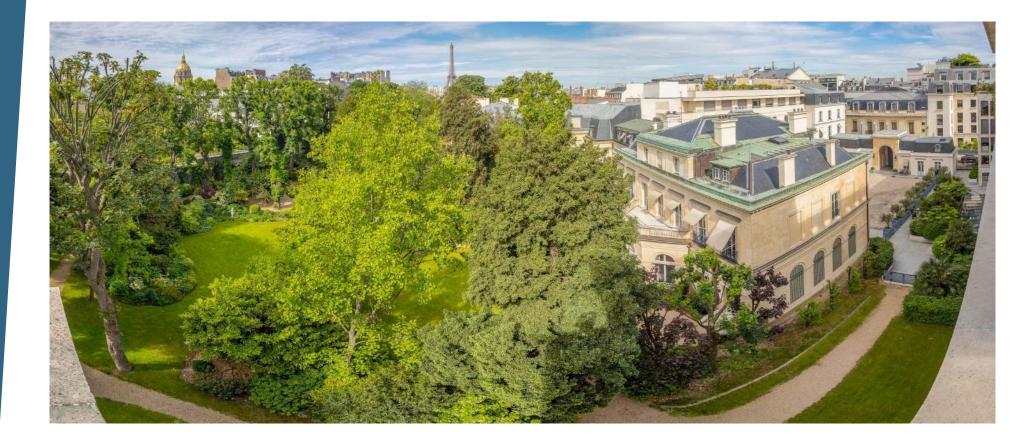

# Penthemont

# Penthemont - Rue de Bellechasse – Paris 7

Year of construction and characteristics: 18<sup>th</sup> century Major part is classified as "Historical Monument" Asset under redevelopment Delivery date: mid-2018 Creation of parking spaces, meeting rooms and fitness room in basement level Creation of a 1,200 sq.m showroom for Saint Laurent, with a capacity of 1,000 persons Flexible spaces HQE Exceptional BREEAM Excellent

Total area: 12,000 sq.m Offices: 9,200 sq.m Hotel: 2,700 sq.m Number of parking spaces: 28

Main tenants: YVES SAINT LAURENT