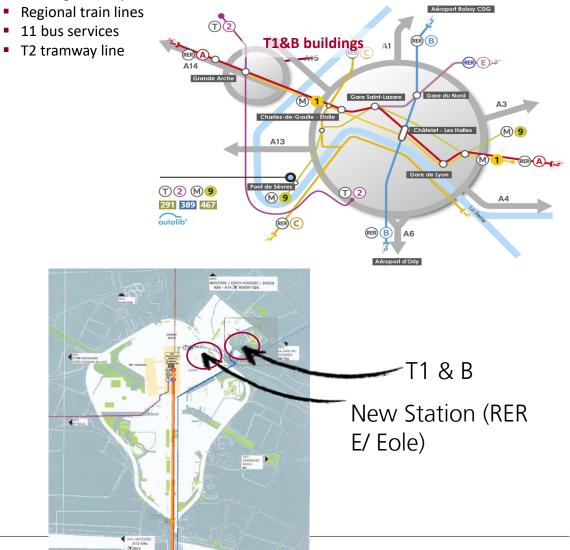

# T1 & B – La Défense

### Year of construction and characteristics:

Built in 2008 Acquisition date : July 2015 Designed by Valode & Pistre Office asset comprising 2 buildings: the T1 tower with 36 levels, and the B tower with 11 levels HQE® Operation

### Total area: 88,600 sq.m

Offices: 80,500 sq.m Facilities: 5,000 sq.m (restaurant, conference centre, ...) Archives: 1,200 sq.m Technical space: 2,000 sq.m Number of parking spaces: 860

### Main tenants:

ENGIE (12-year firm lease signed in July 2015)

# T1 & B – La Défense

 Forthcoming: Maximized access with the extension of RER regional express line E (2022) and the "Grand Paris express" line 15 and line 18

### Prime access from Paris city center:

- Metro station "La Défense Grande Arche" served by line 1
- RER regional express line A