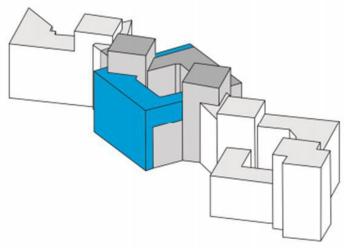

# Carré Michelet – La Défense

Before redevelopment ...

... separation of the asset from the adjoining buildings ...

 $\dots$  Level homogenization, raising of +5 levels on the south side and +1 on the north side  $\dots$ 

... after redevelopment: an independent asset with its own identity