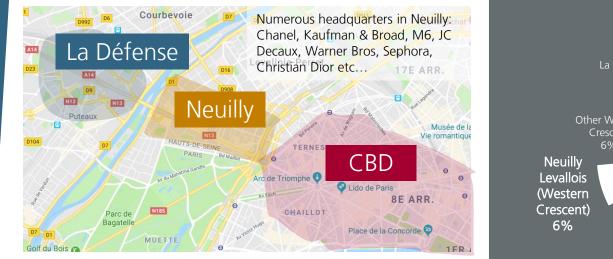

#### Key Facts – Total Pipeline

- > Total pipeline up from €3.7bn to €5.2bn in 1 year thanks to:
  - New projects from Eurosic's pipeline (€1.6bn)
  - First new projects from Residential perimeter identified by the new business unit
- 69% in Paris City, 17% in the best parts of the Western Crescent (Neuilly, Levallois, Issy-les-Moulineaux) and La Défense
- Average yield on cost at 6.0%
- Theoretical average current prime yield ~3.5%