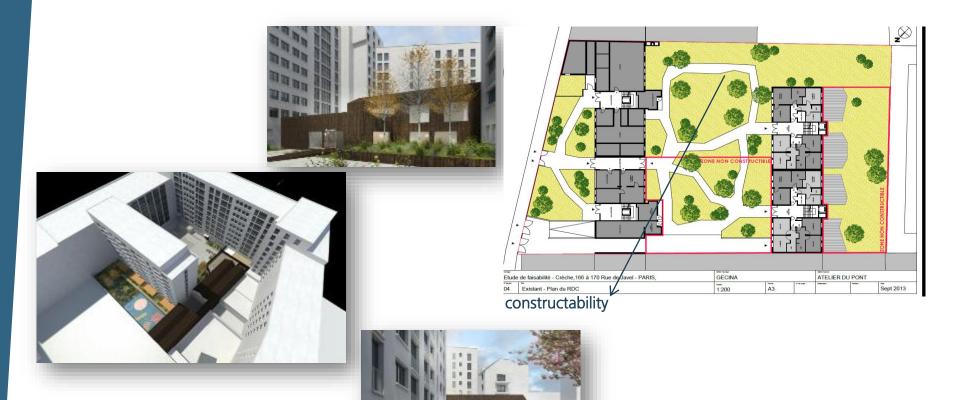

# Capitalizing on centrality to extract value creation potential

Identifying investment opportunities: The ALUR law (2014) offers opportunities

# Identifying potential for new constructibility of 34,200 sq.m

Operations achievable in a short/mid run 32,000 sq.m

> Building permits under investigation c. 20,000 sq.m

#### Residual constructability - Project to build a nursery with an exterior layout