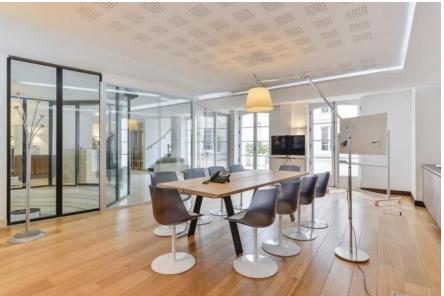

# Penthemont

# Penthemont - Rue de Bellechasse – Paris 7

Year of construction and characteristics: 18<sup>th</sup> century Major part is classified as "Historical Monument" Asset under redevelopment Delivery date: mid-2018 Creation of parking spaces, meeting rooms and fitness room in basement level Creation of a 1,200 sq.m showroom for Saint Laurent, with a capacity of 1,000 persons Flexible spaces HQE Exceptional BREEAM Excellent

Total area: 12,000 sq.m Offices: 9,200 sq.m Hotel: 2,700 sq.m Number of parking spaces: 28

Main tenants: YVES SAINT LAURENT