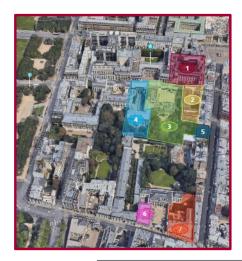

# 🗘 gecina

c.7% of Gecina's office portfolio at end-2017

c. 24% including the assets seen on the road

9 assets visited of which 2 student housings, and 7 offices buildings 4 projects under development to be visited in Paris 16th, La Défense and in Paris 7th

Non replicable prime office cluster in the 7th arrondissement , the other CBD

11 assets visited or seen from Eurosic representing c. 20% of it's initial office portfolio