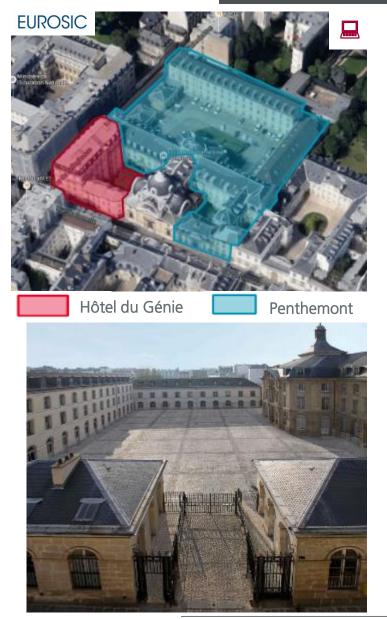

# Penthemont

# Penthemont - Rue de Bellechasse – Paris 7

Year of construction and characteristics: 18<sup>th</sup> century Major part is classified as "Historical Monument" Asset under redevelopment Delivery date: mid-2018 Creation of parking spaces, meeting rooms and fitness room in basement level Creation of a 1,200 sq.m showroom for Saint Laurent, with a capacity of 1,000 persons Flexible spaces HQE Exceptional BREEAM Excellent

Total area: 12,000 sq.m Offices: 9,200 sq.m Hotel: 2,700 sq.m Number of parking spaces: 28

Main tenants: YVES SAINT LAURENT