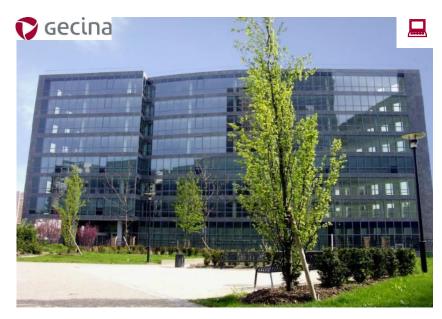

# <image>

 Located 31-37 boulevard de Montmorency in Paris' 16th arrondissement, this asset benefits from various transport modes:

MAP – Paris 16

- Metro: lines 9 and 10
- Buses lines (22, 32, 52)
- Autolib and Velib stations
- Direct access to the peripherical road and the speedway road A13

# MAP – Paris 16

### Year of construction and characteristics:

Built at the beginning of the 50's, art deco style
Asset under redevelopment
Total Investment cost: €150m
9 levels and 3 basement levels
Fully redeveloped with a corporate and contemporary design
Creation of a double height hall, fully open space, replacement of all
the windows, change of all technical equipment (i.e. CPCU heat
system connection, new technology chilled beam)
Capacity of c.1,100 persons
Restaurant, fitness room, concierge service, flexible meeting rooms
Terraces, balconies and a rooftop with a 360° view
BBC Renovation and BREEAM Very good certifications

Total area: 13,800 sq. m Offices: 13,800 sq. m Parking spaces: 105 places

### Single tenant:

LACOSTE (mid-2019)