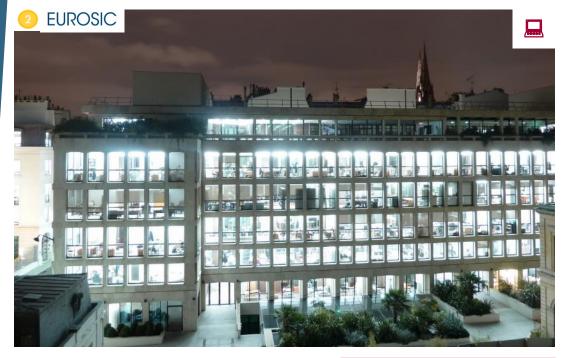

# 🗘 gecina

c.7% of Gecina's office portfolio at end-2017

c. 24% including the assets seen on the road

9 assets visited of which 2 student housings, and 7 offices buildings 4 projects under development to be visited in Paris 16th, La Défense and in Paris 7th

Non replicable prime office cluster in the 7th arrondissement , the other CBD

11 assets visited or seen from Eurosic representing c. 20% of it's initial office portfolio