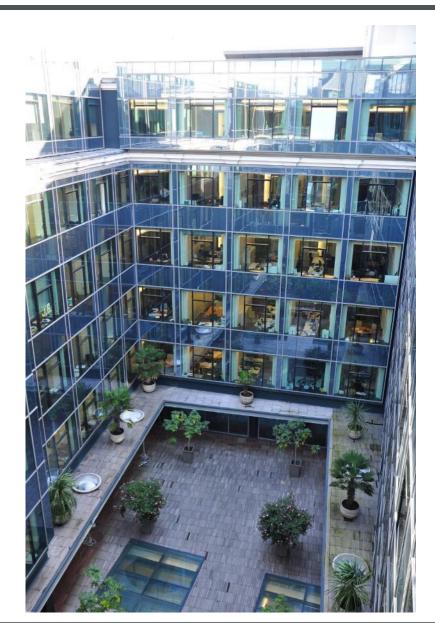

#### Year of construction and characteristics:

1970

Freehold asset, Gecina's headquarters

Located between Opéra and Madeleine, in the Central Business District

7 floors and 4 basement levels

3 elevators

Canteen

2004: fully redeveloped by Naud & Poux2012: CPCU heat system connectionControlled and secure building access

Total area: c. 10,000 sq.m Floor space : 7,241 sq.m Number of parking spaces: 93 Storage area: 2,531 sq.m