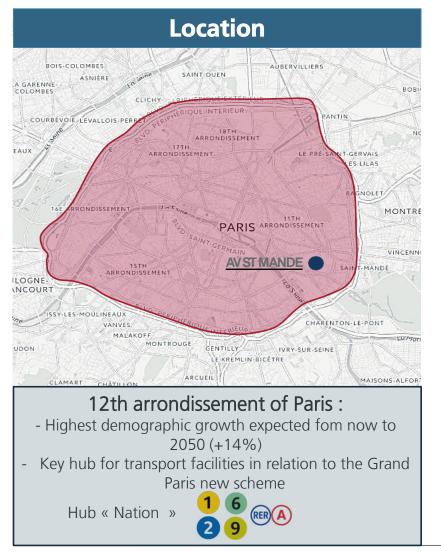

# **Gecina** Focus on « Avenue de Saint Mandé » in Paris

## « Avenue de Saint Mandé » in of the most dynamic arrondissement