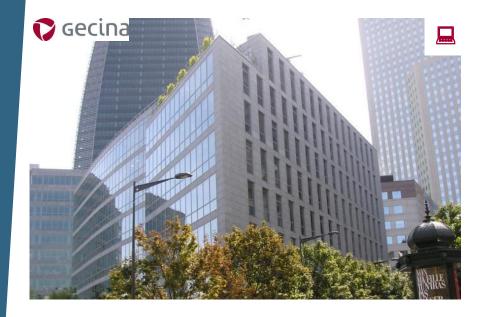

# **Gecina** 75 GA – 75 avenue de la Grande Armée – Paris 16

**Exceptional location in the Paris CBD, between Place de l'Etoile and La Défense:** 

- Metro station "Porte Maillot" served by line 1
- RER regional express line C
- 3 bus services
- Autolib' stations and cycling tracks

Forthcoming: Maximized access with the extension of RER regional express line E (2020) and the T3 tramway line

# **Gecina** 75 GA – 75 avenue de la Grande Armée – Paris 16

# 75 GA – 75 avenue de la Grande Armée – Paris 16

#### Year of construction and characteristics:

Built in 1970 Asset under redevelopment Former PSA Group's historic headquarters Designed by Louis, Luc and Thierry Sainsaulieu Acquisition date : July 2015 Located between Place de l'Etoile and La Défense , in the Central Business District 10 floors and 6 basement levels Canteen restaurant

Total area: 33,600 sq.m Offices: 33,600 sq.m Including a 750 sq.m showroom Number of parking spaces: 610