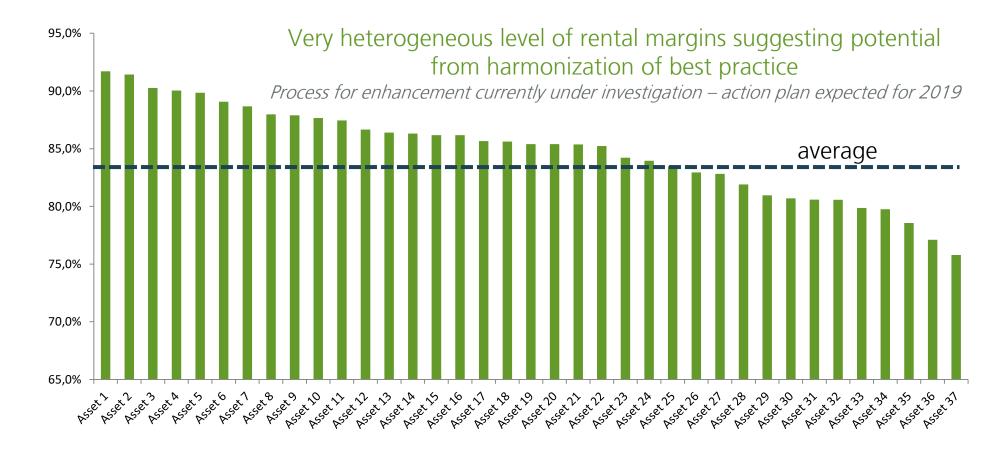

## Increasing lettable areas

Optimization

Reversionary potential to be captured, rental margin to be enhanced Capturing organic growth from enhanced process

| Identified axis for improving rental margin             |                                                                 |
|---------------------------------------------------------|-----------------------------------------------------------------|
| Construction costs optimisation                         | Lowering the unpaid rents ratio                                 |
| Scale effect on the portfolio to maximize rental margin | Improving the letting<br>process to lower<br>transitory vacancy |

<sup>7</sup> Capturing an identified reversionary potential

Mininum reversionnary potential if aligning under-rented situations to market rents

+5%

More should be expected ...

Optimization

2

Reversionary potential to be captured, rental margin to be enhanced Capturing organic growth from enhanced process