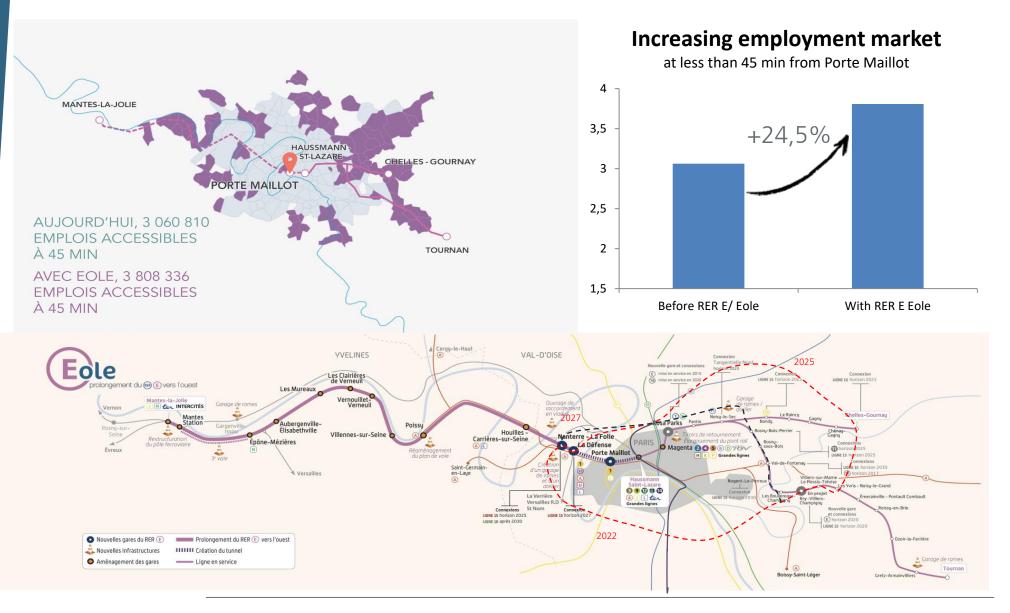

# T1 & B – La Défense

 Forthcoming: Maximized access with the extension of RER regional express line E (2022) and the "Grand Paris express" line 15 and line 18