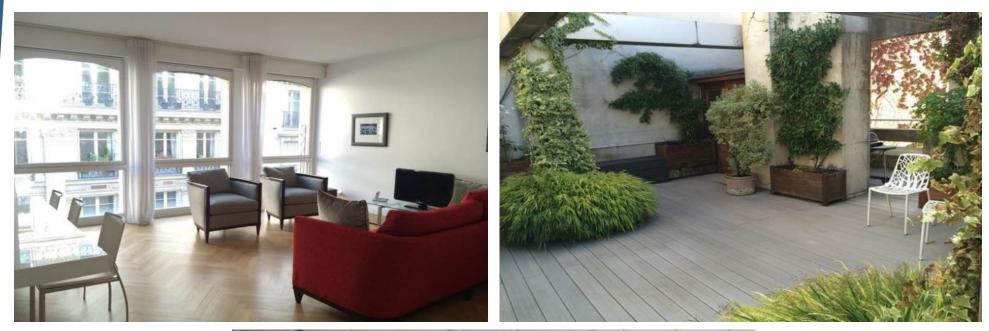

# <image>

 Located 31-37 boulevard de Montmorency in Paris' 16th arrondissement, this asset benefits from various transport modes:

MAP – Paris 16

- Metro: lines 9 and 10
- Buses lines (22, 32, 52)
- Autolib and Velib stations
- Direct access to the peripherical road and the speedway road A13

# MAP – Paris 16

### Year of construction and characteristics:

Built at the beginning of the 50's, art deco style
Asset under redevelopment
Total Investment cost: €150m
9 levels and 3 basement levels
Fully redeveloped with a corporate and contemporary design
Creation of a double height hall, fully open space, replacement of all
the windows, change of all technical equipment (i.e. CPCU heat
system connection, new technology chilled beam)
Capacity of c.1,100 persons
Restaurant, fitness room, concierge service, flexible meeting rooms
Terraces, balconies and a rooftop with a 360° view
BBC Renovation and BREEAM Very good certifications

Total area: 13,800 sq. m Offices: 13,800 sq. m Parking spaces: 105 places

### Single tenant:

LACOSTE (mid-2019)

### Garden

### Rooftop