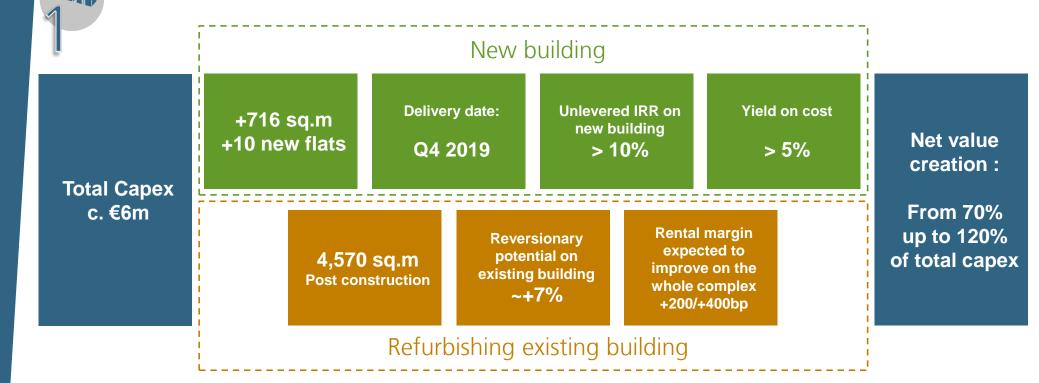

# **Gecina** Focus on « Avenue de Saint Mandé » in Paris

## « Avenue de Saint Mandé » in of the most dynamic arrondissement

#### Harnessing Value Creation / ThinkGlobal:

1- New building to be added to an existing one

2- Revaluation of existing asset

## Think global:

- harnessing value creation from the whole complex including existing parts to be enhanced
- Extension : Value creation to be extracted on a land fully owned by Gecina
  - Extension: +716 sq.m (+19%), for 10 new flats
- $\blacktriangleright$  Reversionary potential (> +7%) and rental margin optimization from :
  - Refurbishing existing building
  - New private garden for tenants
  - Adding up new services (parking spaces for bikes, smart buildings, connected mailboxes)
  - Optimizing energy consumption

**Gecina** Focus on « Avenue de Saint Mandé » in Paris

Densification

Key financial metrics for « avenue de Saint Mandé » project