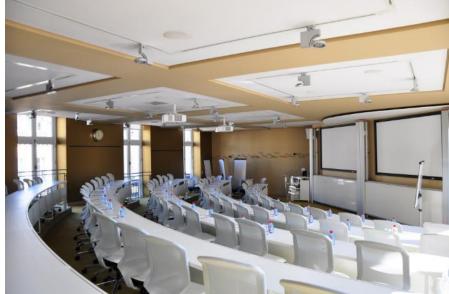

# <image>

 Located 31-37 boulevard de Montmorency in Paris' 16th arrondissement, this asset benefits from various transport modes:

MAP – Paris 16

- Metro: lines 9 and 10
- Buses lines (22, 32, 52)
- Autolib and Velib stations
- Direct access to the peripherical road and the speedway road A13

# MAP – Paris 16

### Year of construction and characteristics:

Built at the beginning of the 50's, art deco style
Asset under redevelopment
Total Investment cost: €150m
9 levels and 3 basement levels
Fully redeveloped with a corporate and contemporary design
Creation of a double height hall, fully open space, replacement of all
the windows, change of all technical equipment (i.e. CPCU heat
system connection, new technology chilled beam)
Capacity of c.1,100 persons
Restaurant, fitness room, concierge service, flexible meeting rooms
Terraces, balconies and a rooftop with a 360° view
BBC Renovation and BREEAM Very good certifications

Total area: 13,800 sq. m Offices: 13,800 sq. m Parking spaces: 105 places

### Single tenant:

LACOSTE (mid-2019)