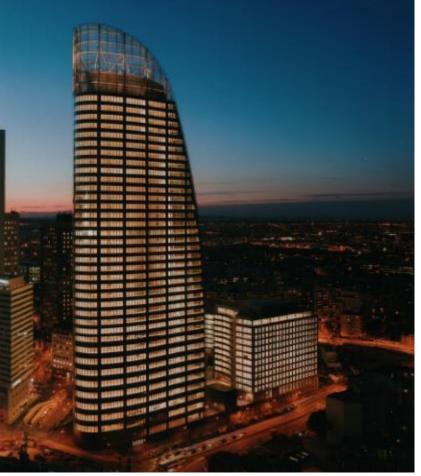

# T1 & B – La Défense

### Year of construction and characteristics:

Built in 2008 Acquisition date : July 2015 Designed by Valode & Pistre Office asset comprising 2 buildings: the T1 tower with 36 levels, and the B tower with 11 levels HQE® Operation

### Total area: 88,600 sq.m

Offices: 80,500 sq.m Facilities: 5,000 sq.m (restaurant, conference centre, ...) Archives: 1,200 sq.m Technical space: 2,000 sq.m Number of parking spaces: 860

### Main tenants:

ENGIE (12-year firm lease signed in July 2015)