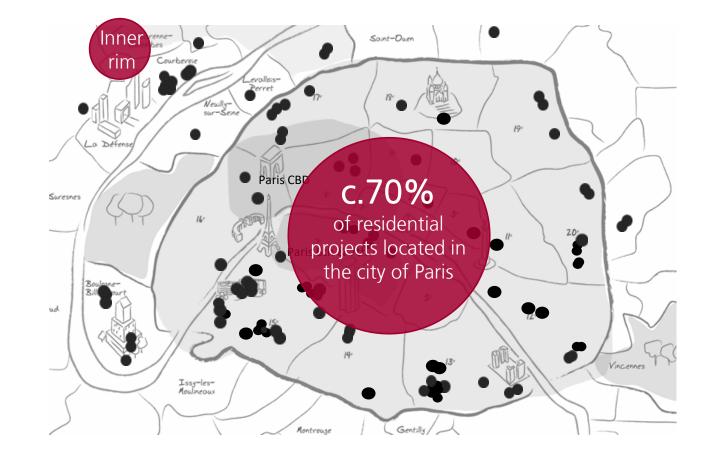

# 🗘 gecina

c.7% of Gecina's office portfolio at end-2017

c. 24% including the assets seen on the road

9 assets visited of which 2 student housings, and 7 offices buildings 4 projects under development to be visited in Paris 16th, La Défense and in Paris 7th