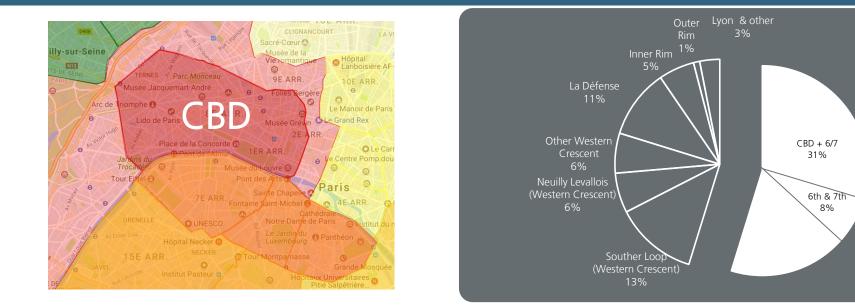

# Paris CBD

### Paris CBD

55%

### A central location for business,

### Paris CBD, Key figures

Source: BNP Paribas Real Estate