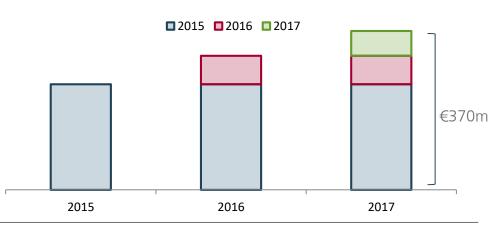

## Value creation being driven by:

- Centrality & Scarcity
  - Asset rotation
  - Redevelopment
- Pro-active lease management
- These past 3 years Gecina achieved:
  - €1.7bn of acquisitions (excl. Eurosic)
  - €0.8bn invested in its pipeline
  - €2.9bn of disposals
- Net value creation since 2015 from pipeline, acquisitions & disposals : €1.4bn
  - €1bn from the pipeline and the acquisitions of the year
  - €370m from disposals

*Cumulative net value creation from the pipeline\* and acquisitions of the year \*\* (2015-2017)* 

#### *Cumulative value creation from disposals\*\*\* of the year (2015-2017)*

\* First appraisal value post delivery – TIC, \*\* First appraisal value post acquisition – acquisition price, \*\*\* Capital gains on last free appraisal value before disposal 8