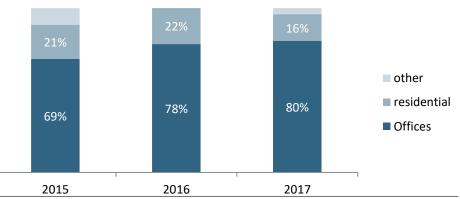

# Construction Council C

Increasing exposure to the most central areas of Paris Region

A large playground in the best locations of the Paris Region

56% of Offices in Paris City

80% of Gecina's portfolio made up of Offices (vs. 69% end-2015)