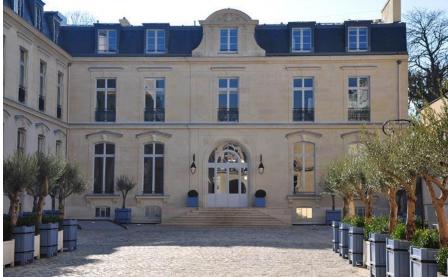

# Penthemont

# Penthemont - Rue de Bellechasse – Paris 7

Year of construction and characteristics: 18<sup>th</sup> century Major part is classified as "Historical Monument" Asset under redevelopment Delivery date: mid-2018 Creation of parking spaces, meeting rooms and fitness room in basement level Creation of a 1,200 sq.m showroom for Saint Laurent, with a capacity of 1,000 persons Flexible spaces HQE Exceptional BREEAM Excellent

Total area: 12,000 sq.m Offices: 9,200 sq.m Hotel: 2,700 sq.m Number of parking spaces: 28

Main tenants: YVES SAINT LAURENT