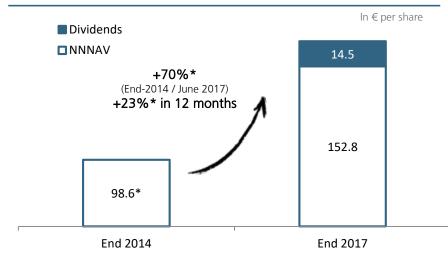

#### Strong return since end-2014 (total return per share)

# Solid operational and financial outperformance ➤ Total Property Return 3y: +70%\* ➤ Total Property Return 1y: +23%\*

#### \* Following the adjustment of the payout for preferential subscription rights linked to the capital increase from August 2017 (adjustment coefficient of 0.97391)