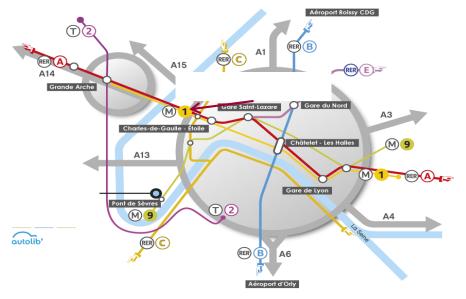

# **Gecina** 75 GA – 75 avenue de la Grande Armée – Paris 16

**Exceptional location in the Paris CBD, between Place de l'Etoile and La Défense:** 

- Metro station "Porte Maillot" served by line 1
- RER regional express line C
- 3 bus services
- Autolib' stations and cycling tracks

Forthcoming: Maximized access with the extension of RER regional express line E (2020) and the T3 tramway line