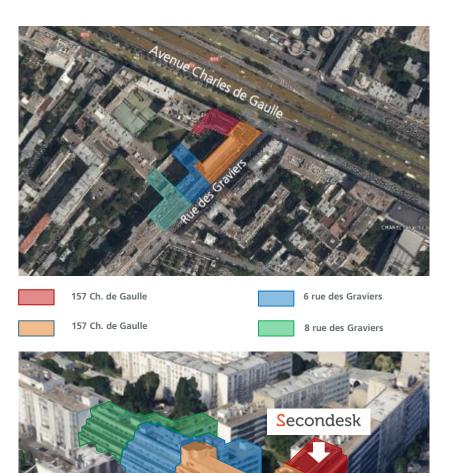

# **Gecina** 157/159 avenue Charles de Gaulle & 6/8 rue des Graviers - Neuilly

### May 22, 2018: Acquisition of 8 rue des Graviers...

- €30.5m incl. commissions and fees
- Multi tenant building of c.5,000 sq.m
- 70 parking spaces
- Occupancy rate: approx. 50%

... creating a combined complex of around 20,000 sq.m with the adjacent buildings already owned by the Group

- **159 Charles de Gaulle:** Redevelopped: let to Secondesk, the Gecina's subsidiary for coworking and flex offices solutions
- **157 Charles de Gaulle & 6 Graviers**: under redeveloppment, delivery expected in 2020
- 8 rue des Graviers: bought in May 2018

### On going redevelopment project in Neuilly Graviers

- Delivery date: Q2-2020
- Total surface of c. 14,500 sq.m
- TIC : €128m o.w. €34m still to be invested
- Double ceiling highs for the entrance hall
- Significant increase of the potential density
- Rooftop, gardens and terraces created (c. 1,500 sq.m)
- Mutualized surfaces (business center)
- Floors perfectly aligned with the new building bought in may 2018 (8 Graviers), allowing to consider a combined project, therefore answering some tenants requirement for large surfaces in the area (under study)
- Yield on cost approx. 6.4%, theoretical prime yield in Neuilly of around 3.5% / 3.7%