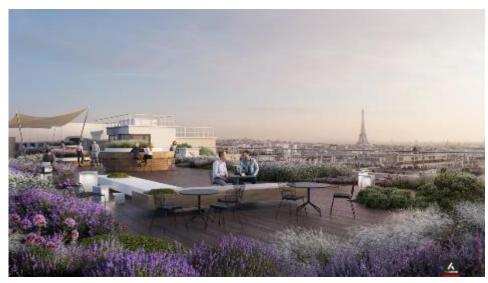

|



blace Vendôme (75001) des Capucines (75002)



# <image>



 Located 31-37 boulevard de Montmorency in Paris' 16th arrondissement, this asset benefits from various transport modes:

MAP – Paris 16

- Metro: lines 9 and 10
- Buses lines (22, 32, 52)
- Autolib and Velib stations
- Direct access to the peripherical road and the speedway road A13



# MAP – Paris 16





### Year of construction and characteristics:

Built at the beginning of the 50's, art deco style
Asset under redevelopment
Total Investment cost: €150m
9 levels and 3 basement levels
Fully redeveloped with a corporate and contemporary design
Creation of a double height hall, fully open space, replacement of all
the windows, change of all technical equipment (i.e. CPCU heat
system connection, new technology chilled beam)
Capacity of c.1,100 persons
Restaurant, fitness room, concierge service, flexible meeting rooms
Terraces, balconies and a rooftop with a 360° view
BBC Renovation and BREEAM Very good certifications

Total area: 13,800 sq. m Offices: 13,800 sq. m Parking spaces: 105 places

### Single tenant:

LACOSTE (mid-2019)



# MAP – Paris 16

### 9th level





Hall





# MAP – Pa