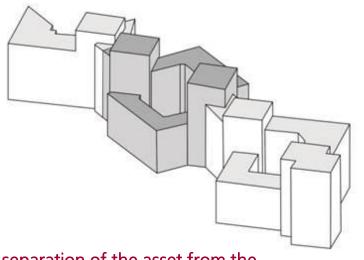

# Carré Michelet – La Défense

Before redevelopment ...

... separation of the asset from the adjoining buildings ...

 $\dots$  Level homogenization, raising of +5 levels on the south side and +1 on the north side  $\dots$ 

... after redevelopment: an independent asset with its own identity