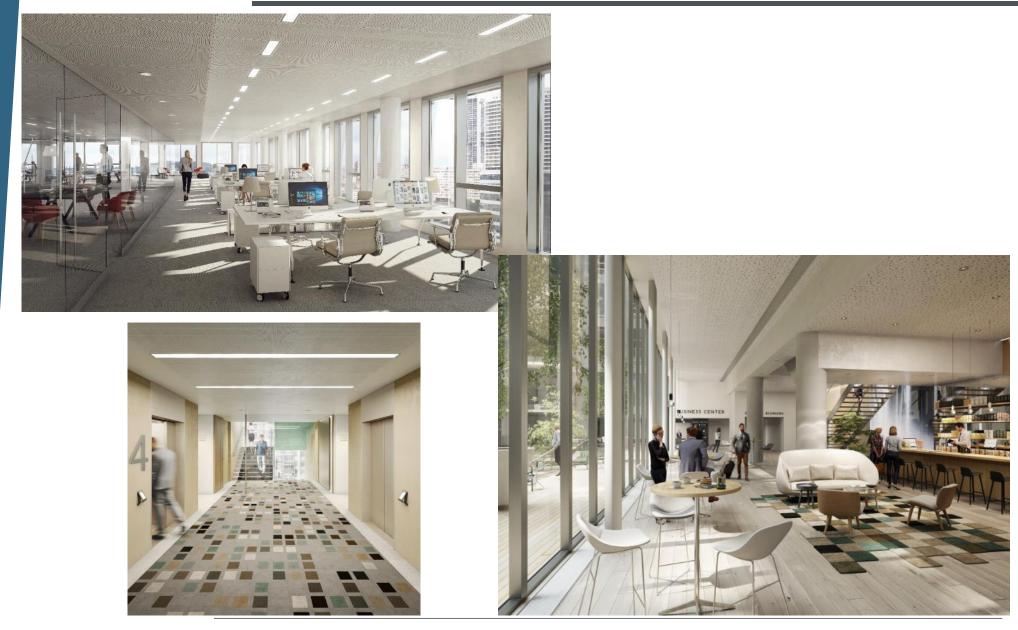

# Carré Michelet – La Défense

### Year of construction and characteristics:

Asset under development Delivery date: Q4-2018/Q1-2019 Total Investment cost: €331m Designed by Crochon Brullmann Associés and Architecture & Environnement Business centre welcoming up to 650 persons 2 restaurants, 1 fitness room c. 1,400 sq.m interior garden, balconies and terraces HQE Exceptional, BREEAM Excellent and Effinergie+ label

# SECONDESK A FLEXIBLE WORKSPACE NETWORK BY GECINA

### GECINA'S FLEXIBLE WORKSPACE SOLUTIONS

Secondesk is a network of flexible office and coworking spaces developed by Gecina since early 2017