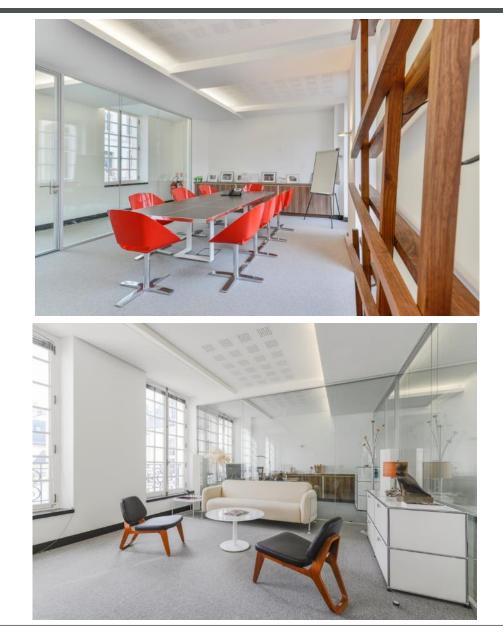

# Penthemont

# Penthemont - Rue de Bellechasse – Paris 7

Year of construction and characteristics: 18<sup>th</sup> century Major part is classified as "Historical Monument" Asset under redevelopment Delivery date: mid-2018 Creation of parking spaces, meeting rooms and fitness room in basement level Creation of a 1,200 sq.m showroom for Saint Laurent, with a capacity of 1,000 persons Flexible spaces HQE Exceptional BREEAM Excellent

Total area: 12,000 sq.m Offices: 9,200 sq.m Hotel: 2,700 sq.m Number of parking spaces: 28

Main tenants: YVES SAINT LAURENT