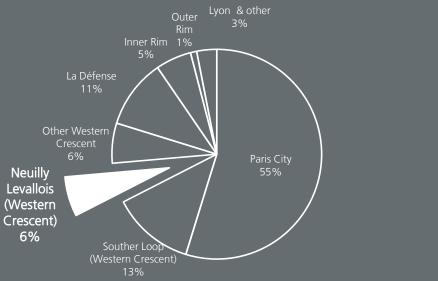

# **Neuilly-Levallois**

### A central location for business, connected to the CBD & La Défense

### Neuilly Levallois, Key figures

### A central location for business, connected to the CBD & La Défense

Source: BNP Paribas Real Estate

Source: BNP Paribas Real Estate

Prime rents

in €/sq.m/year