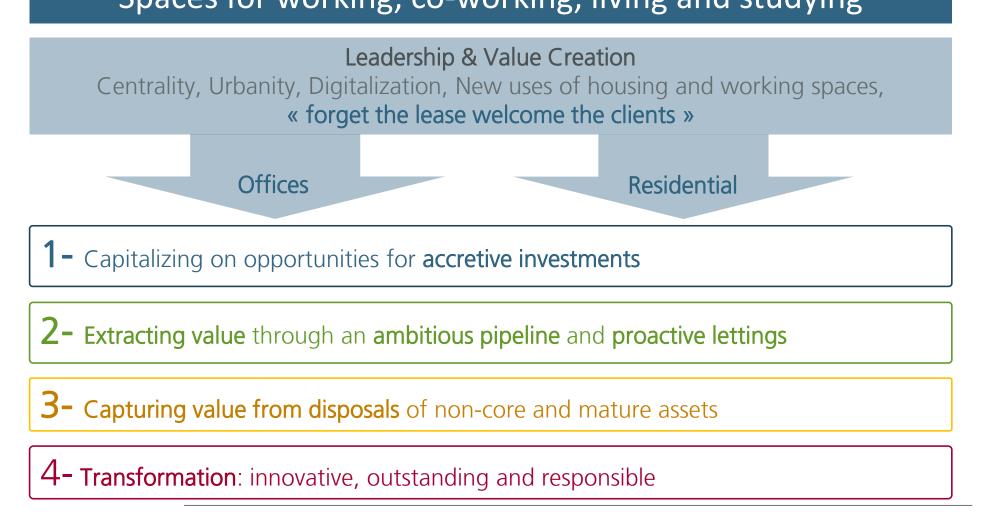

## 10:30 am – 1:00 pm - Asset visits

- MAP (office asset fully redeveloped), located in Paris' 16<sup>th</sup> arrondissement
- Grande Arche & Rose de Cherbourg (Student housings) in La Défense

## 01:30 – 02:30 pm – Lunch with Management Team

- Gecina headquarters – 16 rue des Capucines, Paris' 2<sup>nd</sup> arrondissement

## 03:00 – 06:00 pm - Asset visits: Paris 7<sup>th</sup>, the other CBD

- "Abbaye de Penthemont"
- 24/26 rue Saint Dominique
- 41/43 rue Saint Dominique
- 45/47 rue Saint Dominique
- 49/51 rue Saint Dominique

# 🗘 gecina

c.7% of Gecina's office portfolio at end-2017

c. 24% including the assets seen on the road

9 assets visited of which 2 student housings, and 7 offices buildings 4 projects under development to be visited in Paris 16th, La Défense and in Paris 7th