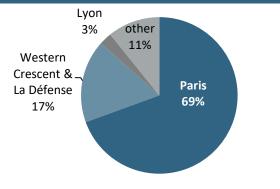

#### Pipeline breakdown by geography

#### Key Facts – Total Pipeline

- > Total pipeline up from €3.7bn to €5.2bn in 1 year thanks to:
  - New projects from Eurosic's pipeline (€1.6bn)
  - First new projects from Residential perimeter identified by the new business unit
- 69% in Paris City, 17% in the best parts of the Western Crescent (Neuilly, Levallois, Issy-les-Moulineaux) and La Défense
- Average yield on cost at 6.0%
- Theoretical average current prime yield ~3.5%