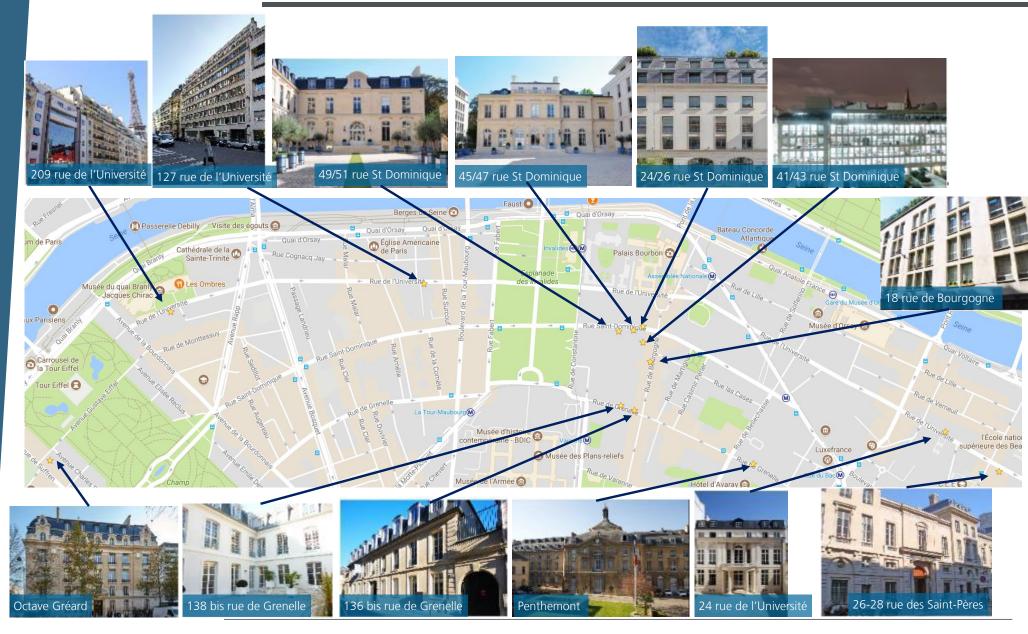

#### EUROSIC

- Penthemont, rue de Bellechasse (75007)
  - 🛛 📮 136 rue de Grenelle (75007)
  - 📕 138 rue de Grenelle (75007)
  - 🙀 18 rue de Bourgogne (75007)
    - 24-26 rue Saint Dominique (75007)
       41-43 rue Saint Dominique (75007)
       45-47 rue Saint Dominique (75007)
       49-51 rue Saint Dominique (75007)

### Our assets in Paris 7<sup>th</sup> arrondissement

### Super prime business center in the heart of Paris

#### Characteristics:

Prestigious business center in Paris, with 1.3 ha of land. It includes 7 assets of which 2 mansions and a park

Total area: 29,000 sq.m Number of parking spaces: 169

- 24/26 rue Saint-Dominique: 8,048 sq.m
- 41/43 rue Saint-Dominique: 5,932 sq.m
- 3 45/47 rue Saint-Dominique: 6,128 sq.m.
- 49/51 rue Saint-Dominique: 4,014 sq.m
- 5) 18 rue de Bourgogne: 2,025 sq.m
- 💿 138 rue de Grenelle: 912 sq.m
- 136 rue de Grenelle: 2,110 sq.m