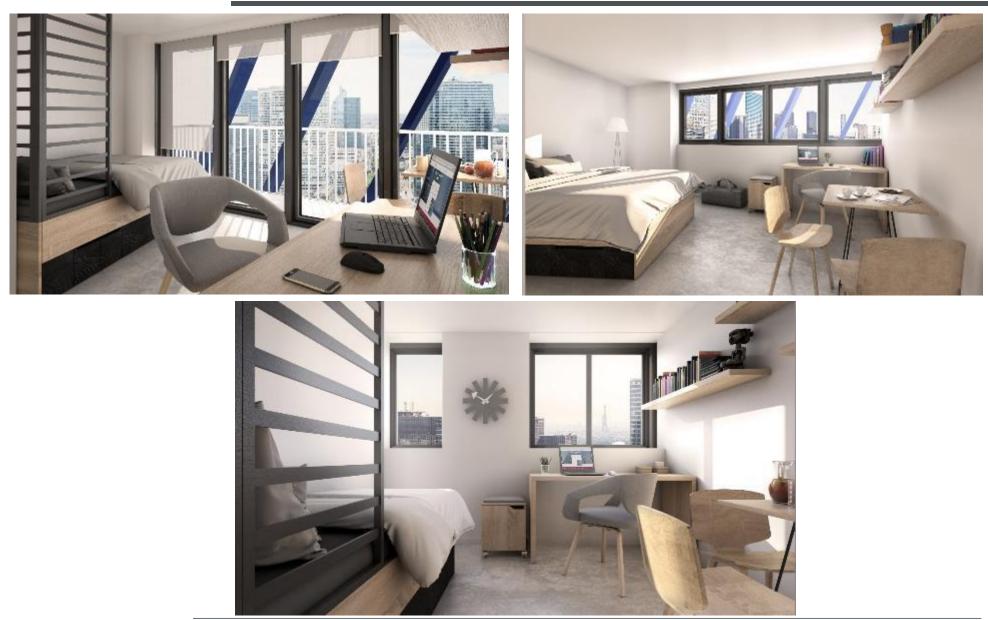

# Campuséa Grande Arche – La Défense

### Year of construction and characteristics:

Opened in August 2017 Located 1 Terrasse Valmy Designed by Louis Paillard Architecture HQE

### Total area: 4,000 sq.m

Beds: 188

Type of apartment: From standard 1 room studio to shared 3-room apartment

Size: From 18 sq.m (studio) to 64 sq.m (3-room apartment)

Rent: From €700 per month (room in a shared apartment) to €1,200 per month (2-room apartment), per person

### Year of construction and characteristics:

Asset under construction Delivery date: Q3-2018 Designed by Jean Nouvel Asset with 20 levels

Total area: 10,500 sq.m

Beds: 406

Type of apartment: From standard 1 room studio to shared 2-room apartment

Size:

From 17 sq.m (studio) to 40 sq.m (2-room apartment)

Rent:

From  $\in$ 777 per month (room in a shared apartment), to  $\in$ 820 per month for a studio and  $\in$ 1,385 (large room for a couple at the 19<sup>th</sup> floor)