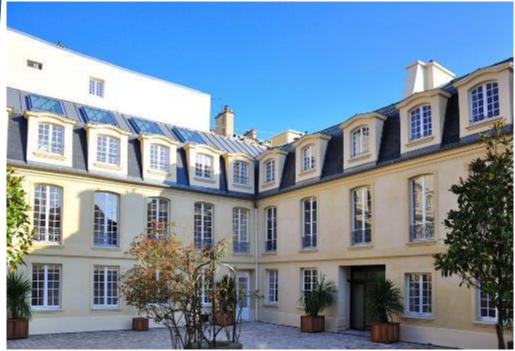

# Penthemont

# Penthemont - Rue de Bellechasse – Paris 7

Year of construction and characteristics: 18<sup>th</sup> century Major part is classified as "Historical Monument" Asset under redevelopment Delivery date: mid-2018 Creation of parking spaces, meeting rooms and fitness room in basement level Creation of a 1,200 sq.m showroom for Saint Laurent, with a capacity of 1,000 persons Flexible spaces HQE Exceptional BREEAM Excellent

Total area: 12,000 sq.m Offices: 9,200 sq.m Hotel: 2,700 sq.m Number of parking spaces: 28

Main tenants: YVES SAINT LAURENT