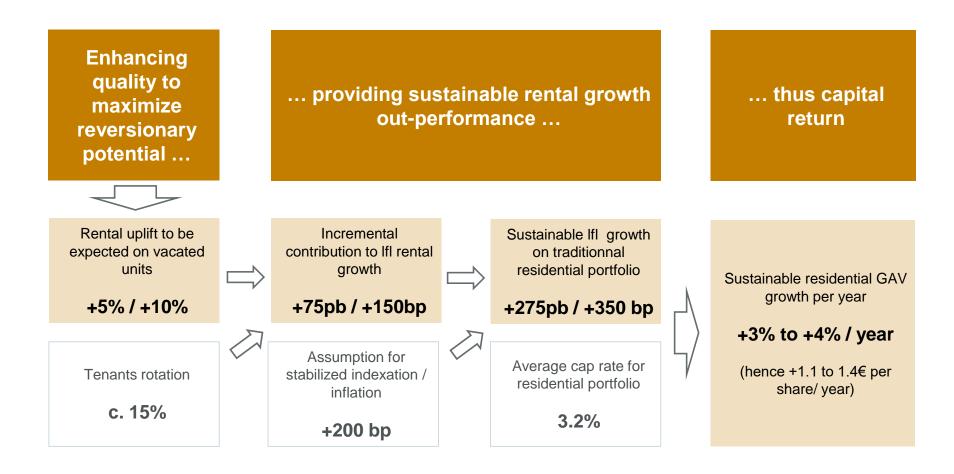

## Capturing rental uplift

## Increasing lettable areas

Optimization

Reversionary potential to be captured, rental margin to be enhanced Capturing organic growth from enhanced process

| Identified axis for improving rental margin             |                                                                 |
|---------------------------------------------------------|-----------------------------------------------------------------|
| Construction costs optimisation                         | Lowering the unpaid rents ratio                                 |
| Scale effect on the portfolio to maximize rental margin | Improving the letting<br>process to lower<br>transitory vacancy |

<sup>7</sup> Capturing an identified reversionary potential

Mininum reversionnary potential if aligning under-rented situations to market rents

+5%

More should be expected ...

Optimization

2

Reversionary potential to be captured, rental margin to be enhanced Capturing organic growth from enhanced process

Optimization

Achieving regular value creation along tenants' rotation for the years ahead

Performing along tenant's rotation

- Average rent /sq.m: +27%
- Marginal yield on cost 8.2%
- Net capital gains (post invested capex) +16%
- Revaluation potential >2.5 times the invested capex