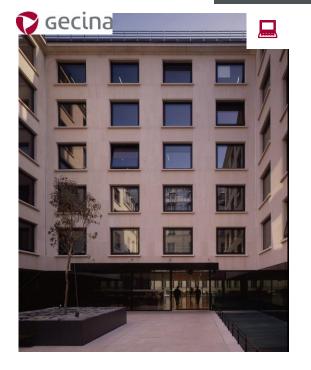

# <image>

 Located 31-37 boulevard de Montmorency in Paris' 16th arrondissement, this asset benefits from various transport modes:

MAP – Paris 16

- Metro: lines 9 and 10
- Buses lines (22, 32, 52)
- Autolib and Velib stations
- Direct access to the peripherical road and the speedway road A13

# MAP – Paris 16

### Year of construction and characteristics:

Built at the beginning of the 50's, art deco style
Asset under redevelopment
Total Investment cost: €150m
9 levels and 3 basement levels
Fully redeveloped with a corporate and contemporary design
Creation of a double height hall, fully open space, replacement of all
the windows, change of all technical equipment (i.e. CPCU heat
system connection, new technology chilled beam)
Capacity of c.1,100 persons
Restaurant, fitness room, concierge service, flexible meeting rooms
Terraces, balconies and a rooftop with a 360° view
BBC Renovation and BREEAM Very good certifications