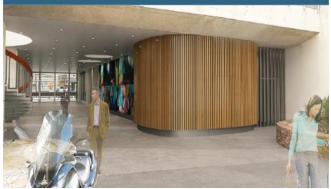

# <image>

 Located 31-37 boulevard de Montmorency in Paris' 16th arrondissement, this asset benefits from various transport modes:

MAP – Paris 16

- Metro: lines 9 and 10
- Buses lines (22, 32, 52)
- Autolib and Velib stations
- Direct access to the peripherical road and the speedway road A13

### Year of construction and characteristics:

Built at the beginning of the 50's, art deco style
Asset under redevelopment
Total Investment cost: €150m
9 levels and 3 basement levels
Fully redeveloped with a corporate and contemporary design
Creation of a double height hall, fully open space, replacement of all
the windows, change of all technical equipment (i.e. CPCU heat
system connection, new technology chilled beam)
Capacity of c.1,100 persons
Restaurant, fitness room, concierge service, flexible meeting rooms
Terraces, balconies and a rooftop with a 360° view
BBC Renovation and BREEAM Very good certifications