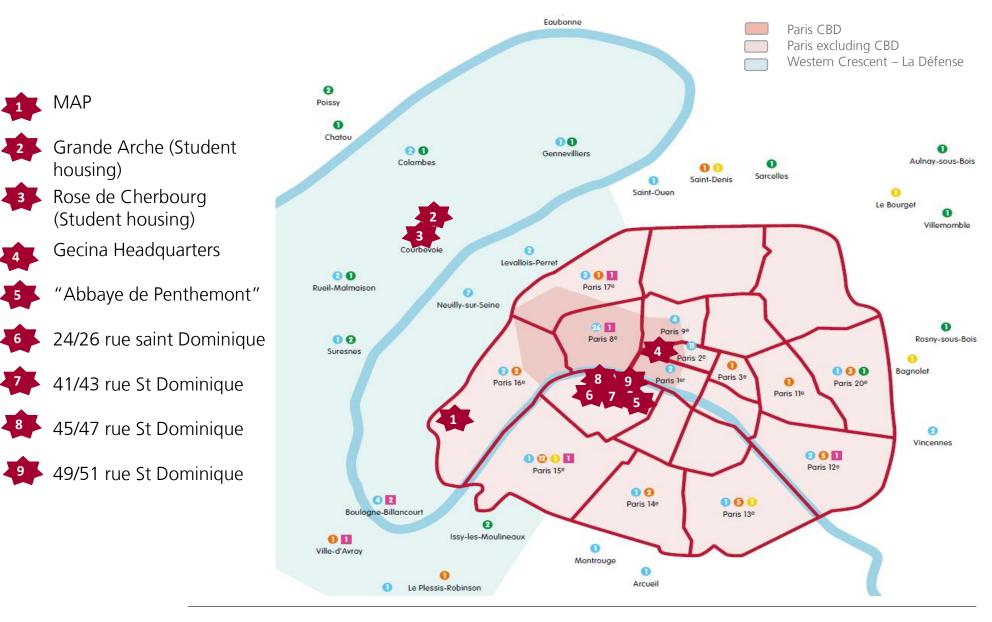

# 🗘 gecina

c.7% of Gecina's office portfolio at end-2017

c. 24% including the assets seen on the road

9 assets visited of which 2 student housings, and 7 offices buildings 4 projects under development to be visited in Paris 16th, La Défense and in Paris 7th

Non replicable prime office cluster in the 7th arrondissement , the other CBD

11 assets visited or seen from Eurosic representing c. 20% of it's initial office portfolio