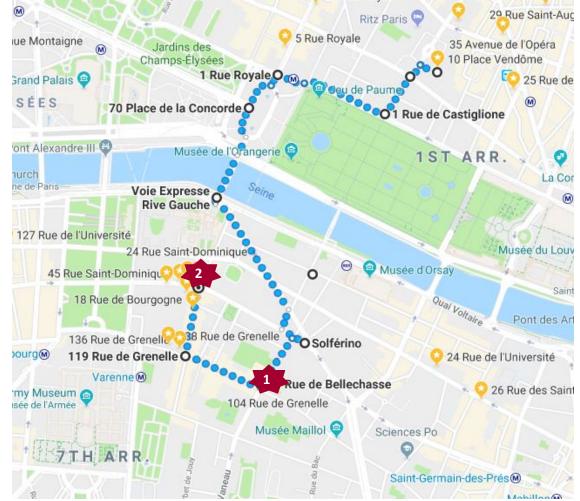

# Paris 6th & 7th

### The other CBD "Rive Gauche" Paris 6 & 7

#### A central location in Paris, close to public transport and easily accessible by car