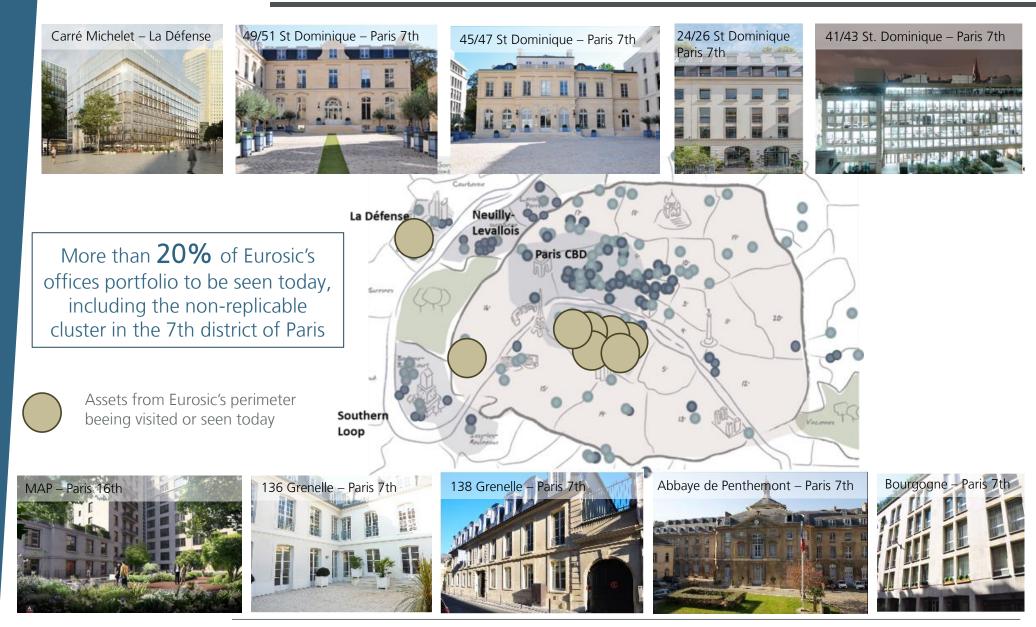

# 🗘 gecina

c.7% of Gecina's office portfolio at end-2017

c. 24% including the assets seen on the road

9 assets visited of which 2 student housings, and 7 offices buildings 4 projects under development to be visited in Paris 16th, La Défense and in Paris 7th

Non replicable prime office cluster in the 7th arrondissement , the other CBD

11 assets visited or seen from Eurosic representing c. 20% of it's initial office portfolio