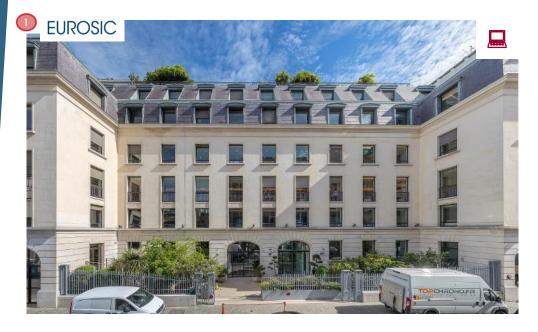

# 🗘 gecina

c.7% of Gecina's office portfolio at end-2017

c. 24% including the assets seen on the road

9 assets visited of which 2 student housings, and 7 offices buildings 4 projects under development to be visited in Paris 16th, La Défense and in Paris 7th

Non replicable prime office cluster in the 7th arrondissement , the other CBD

11 assets visited or seen from Eurosic representing c. 20% of it's initial office portfolio