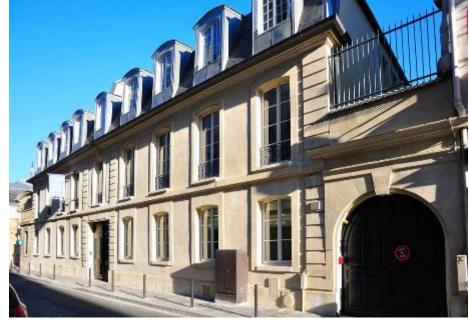

# 24/26 rue Saint Dominique – Paris 7

#### Year of construction and characteristics:

Building with 5 floors and 2 basement levelsFully redeveloped in 2008The asset is organized around a patio and includes a rooftopAtrium, modern meeting rooms and cafeteria

Total area: 8,048 sq.m Offices: 8,048 sq.m Number of parking spaces: 45

#### Main tenants:

BCG (The Boston Consulting Group)