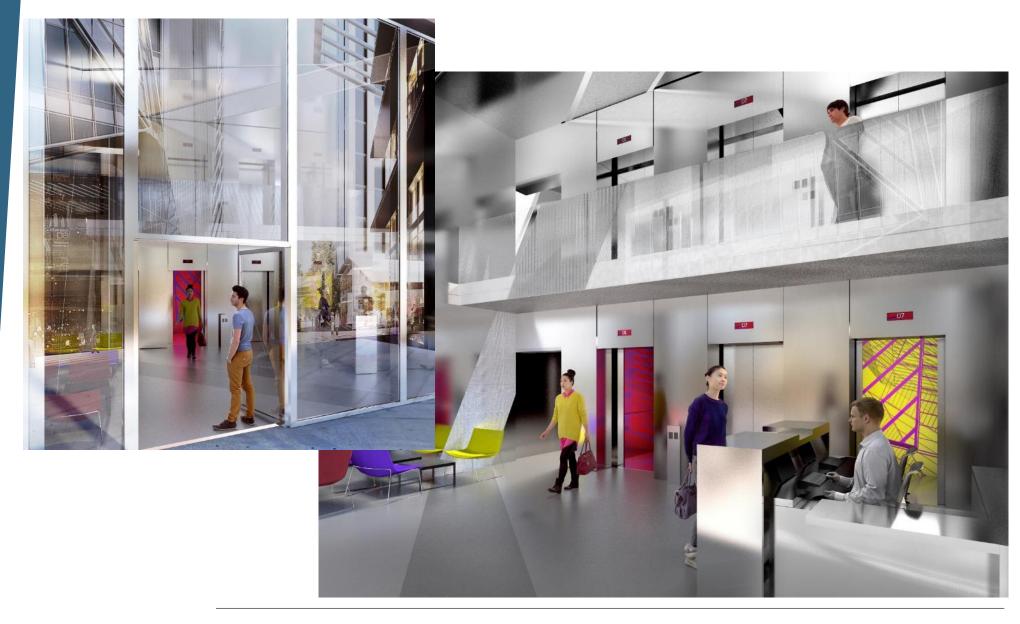

# Campuséa Grande Arche – La Défense

### Year of construction and characteristics:

Opened in August 2017 Located 1 Terrasse Valmy Designed by Louis Paillard Architecture HQE

### Total area: 4,000 sq.m

Beds: 188

Type of apartment: From standard 1 room studio to shared 3-room apartment

Size: From 18 sq.m (studio) to 64 sq.m (3-room apartment)

Rent: From €700 per month (room in a shared apartment) to €1,200 per month (2-room apartment), per person

# Carré Michelet – La Défense

### Year of construction and characteristics:

Asset under development Delivery date: Q4-2018/Q1-2019 Total Investment cost: €331m Designed by Crochon Brullmann Associés and Architecture & Environnement Business centre welcoming up to 650 persons 2 restaurants, 1 fitness room c. 1,400 sq.m interior garden, balconies and terraces HQE Exceptional, BREEAM Excellent and Effinergie+ label

Total area: 36,800 sq.m

### Main tenant:

MSD (10-year firm lease signed for 10,600 sq.m from mid-2019)