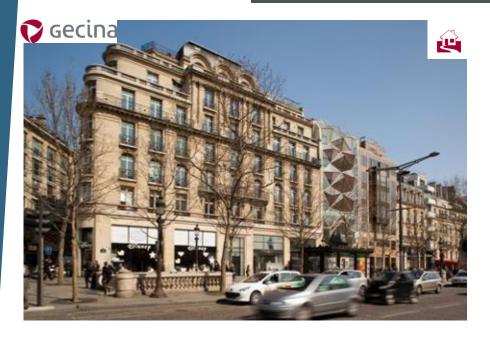

# <image>

 Located 31-37 boulevard de Montmorency in Paris' 16th arrondissement, this asset benefits from various transport modes:

MAP – Paris 16

- Metro: lines 9 and 10
- Buses lines (22, 32, 52)
- Autolib and Velib stations
- Direct access to the peripherical road and the speedway road A13

# MAP – Paris 16

### Year of construction and characteristics:

Built at the beginning of the 50's, art deco style
Asset under redevelopment
Total Investment cost: €150m
9 levels and 3 basement levels
Fully redeveloped with a corporate and contemporary design
Creation of a double height hall, fully open space, replacement of all
the windows, change of all technical equipment (i.e. CPCU heat
system connection, new technology chilled beam)
Capacity of c.1,100 persons
Restaurant, fitness room, concierge service, flexible meeting rooms
Terraces, balconies and a rooftop with a 360° view
BBC Renovation and BREEAM Very good certifications

Total area: 13,800 sq. m Offices: 13,800 sq. m Parking spaces: 105 places

### Single tenant:

LACOSTE (mid-2019)