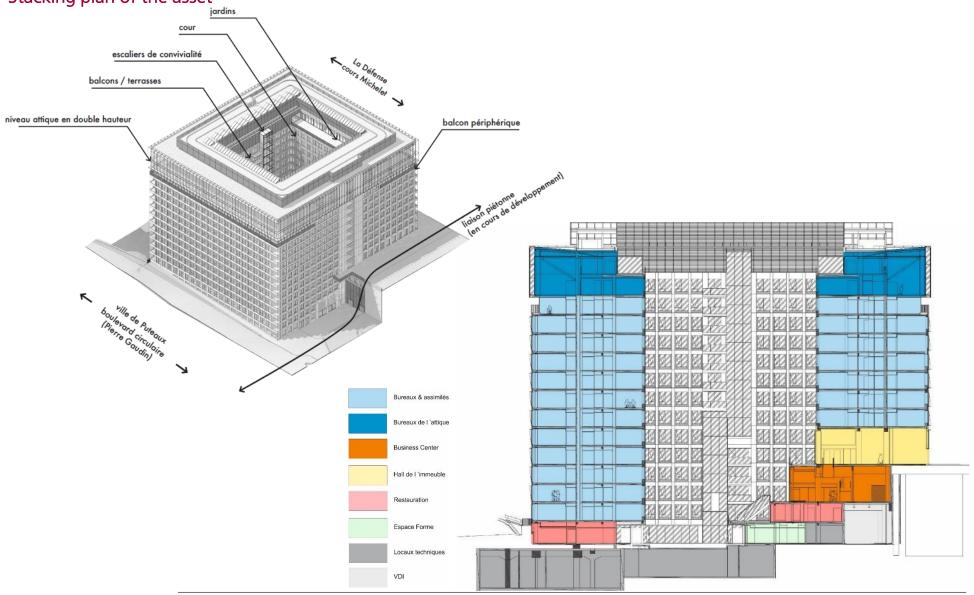

# Carré Michelet – La Défense

### Year of construction and characteristics:

Asset under development Delivery date: Q4-2018/Q1-2019 Total Investment cost: €331m Designed by Crochon Brullmann Associés and Architecture & Environnement Business centre welcoming up to 650 persons 2 restaurants, 1 fitness room c. 1,400 sq.m interior garden, balconies and terraces HQE Exceptional, BREEAM Excellent and Effinergie+ label

Total area: 36,800 sq.m

### Main tenant:

MSD (10-year firm lease signed for 10,600 sq.m from mid-2019)

### Stacking plan of the asset