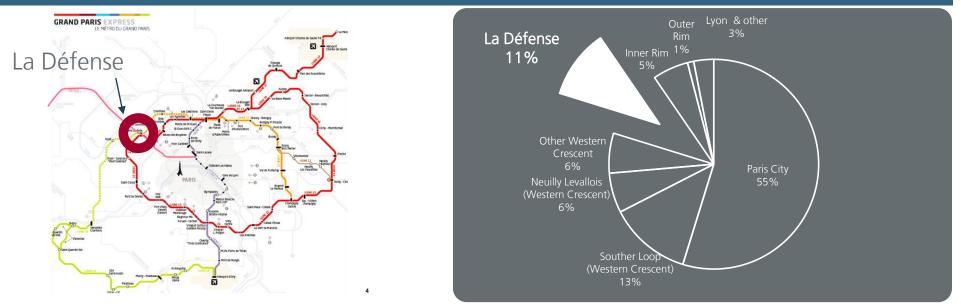

# La Défense

### La Défense

### A central location for business, connected to the CBD, in the heart of the Grand Paris scheme

### La Défense, Key figures

### Gecina in La Défense