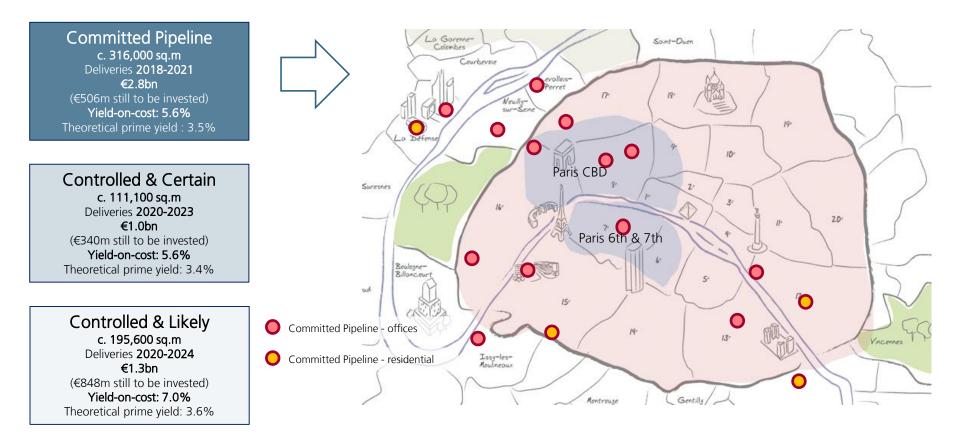

# **Gecina** Doing better, quicker, stronger with EUROSIC

Accelerating value extraction through an unequalled pipeline

Total Pipeline: €5.2bn, 6% yield on cost, 87% in Paris, Western Crescent & La Défense

#### Key Facts – Total Pipeline

- > Total pipeline up from €3.7bn to €5.2bn in 1 year thanks to:
  - New projects from Eurosic's pipeline (€1.6bn)
  - First new projects from Residential perimeter identified by the new business unit
- 69% in Paris City, 17% in the best parts of the Western Crescent (Neuilly, Levallois, Issy-les-Moulineaux) and La Défense
- Average yield on cost at 6.0%
- Theoretical average current prime yield ~3.5%

#### Pipeline breakdown by geography