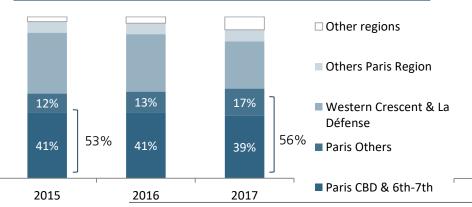

# Construction Council C

Increasing exposure to the most central areas of Paris Region

A large playground in the best locations of the Paris Region

56% of Offices in Paris City

80% of Gecina's portfolio made up of Offices (vs. 69% end-2015)