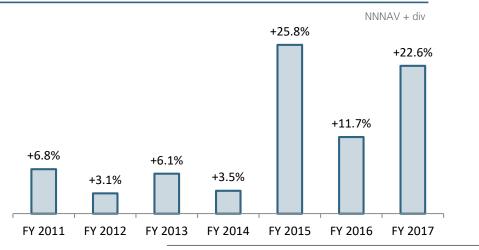

value creation from disposals\*\*\* of the year (2015-2017)*



\* First appraisal value post delivery – TIC, \*\* First appraisal value post acquisition – acquisition price, \*\*\* Capital gains on last free appraisal value before disposal 8



The pipeline, contributing also to organic performance ahead of « published » Ifl rental growth

Pipeline: Lease signed vs. Initial expectations (2015-2018):

- ➤ +11% in average, underlying supportive market trends on the most central areas
- Rental uplift on assets being redeveloped
  - Rents signed post redevelopments +12% above previous ones
  - An average add ins to organic rental growth could be of around +0.25% per year



# 🗘 gecina

#### Strong return since end-2014 (total return per share)



#### Total return (12 months) – 2011 / 2017



# Solid operational and financial outperformance ➤ Total Property Return 3y: +70%\* ➤ Total Property Return 1y: +23%\*



#### \* Following the adjustment of the payout for preferential subscription rights linked to the capital increase from August 2017 (adjustment coefficient of 0.97391)

#### Asset Value Return (AVR) : Gecina vs. IPD MSCI Office France



"Now this is not the end. It is not even the beginning of the end. But it is, perhaps, the end of the beginning" (Winston Churchill)

## Centrality & scarcity offer value for both Office & residential portfolios



+ more to come also on resi !

# FIRST INVESTOR DAY INCLUDING EUROSIC'S PORTFOLIO

Investor Day 2018 – Meka Brunel, CEO

# 🗘 gecina

# Doing better, quicker, stronger with EUROSIC





Integration of Eurosic:

Reinforcing G